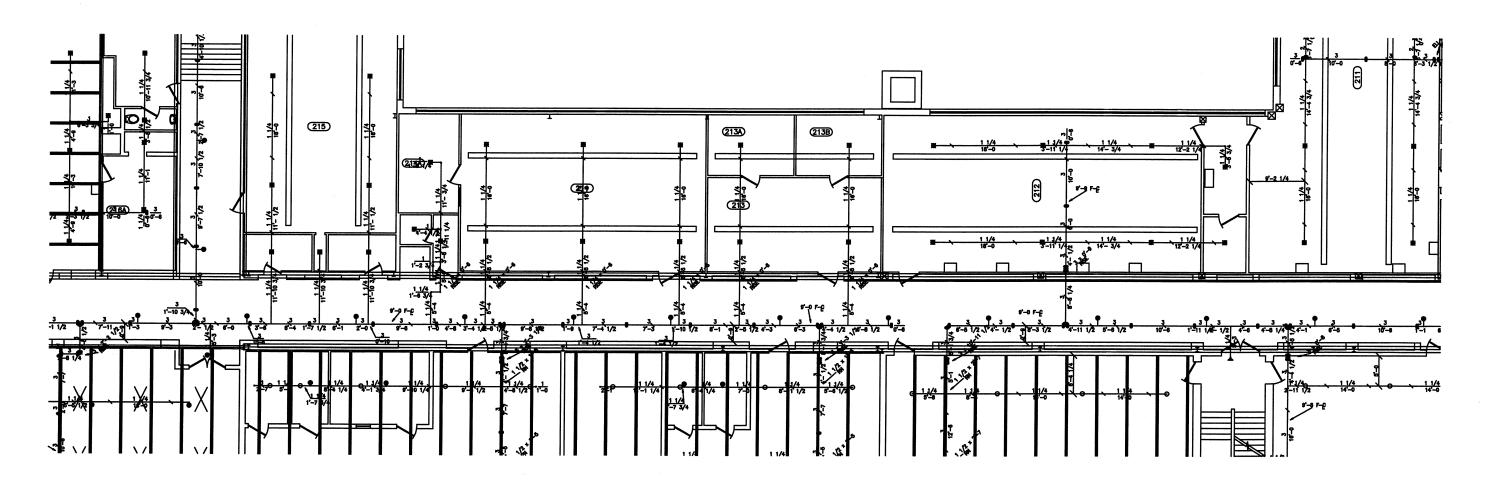

## SECOND FLOOR PLAN UNIT A FIRE PROTECTION

| DRAWN BY: DST, LLC      | DWG NO.         | F001          | REV 1 |
|-------------------------|-----------------|---------------|-------|
| CHECK BY: J. PALMER JR. |                 | F201          | '     |
| DATE: 03/05/02          | SCALE: 1/8"= 1" | SHEET: 2 OF 8 |       |