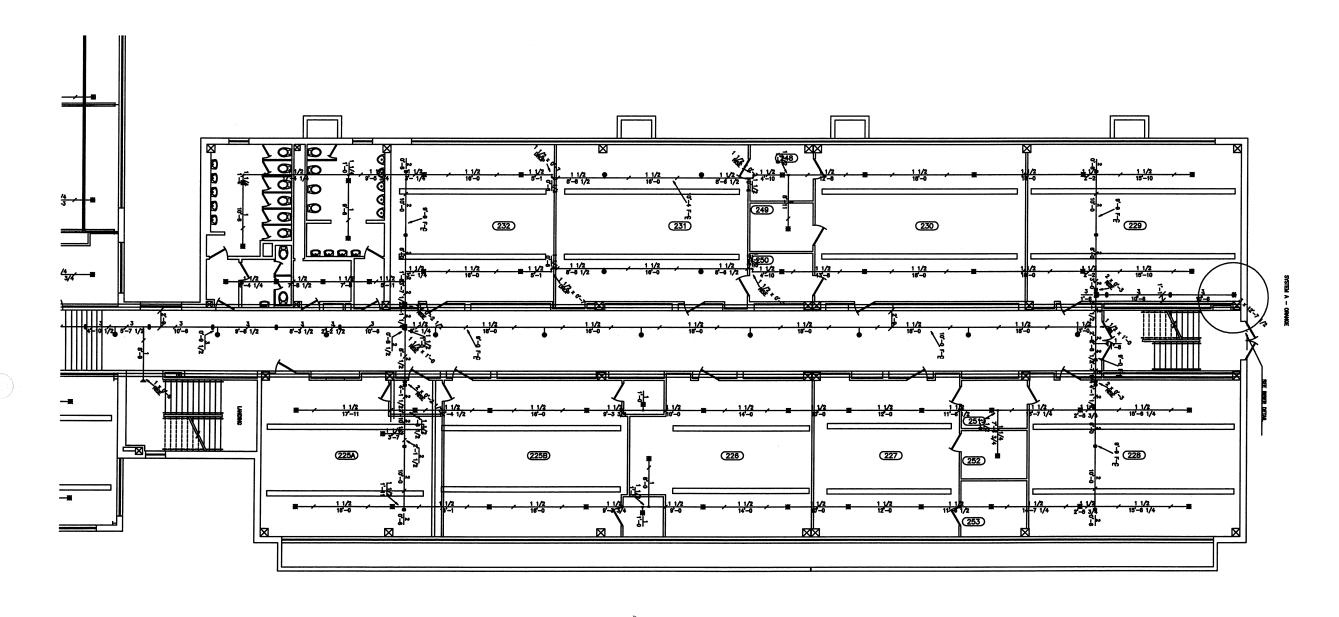

## SECOND FLOOR PLAN UNIT A FIRE PROTECTION

| DRAWN BY: DST, LLC      | DWG NO.         | F001          | REV 1 |
|-------------------------|-----------------|---------------|-------|
| CHECK BY: J. PALMER JR. |                 | F201          | '     |
| DATE: 03/05/02          | SCALE: 1/8"= 1" | SHEET: 2 OF 8 |       |