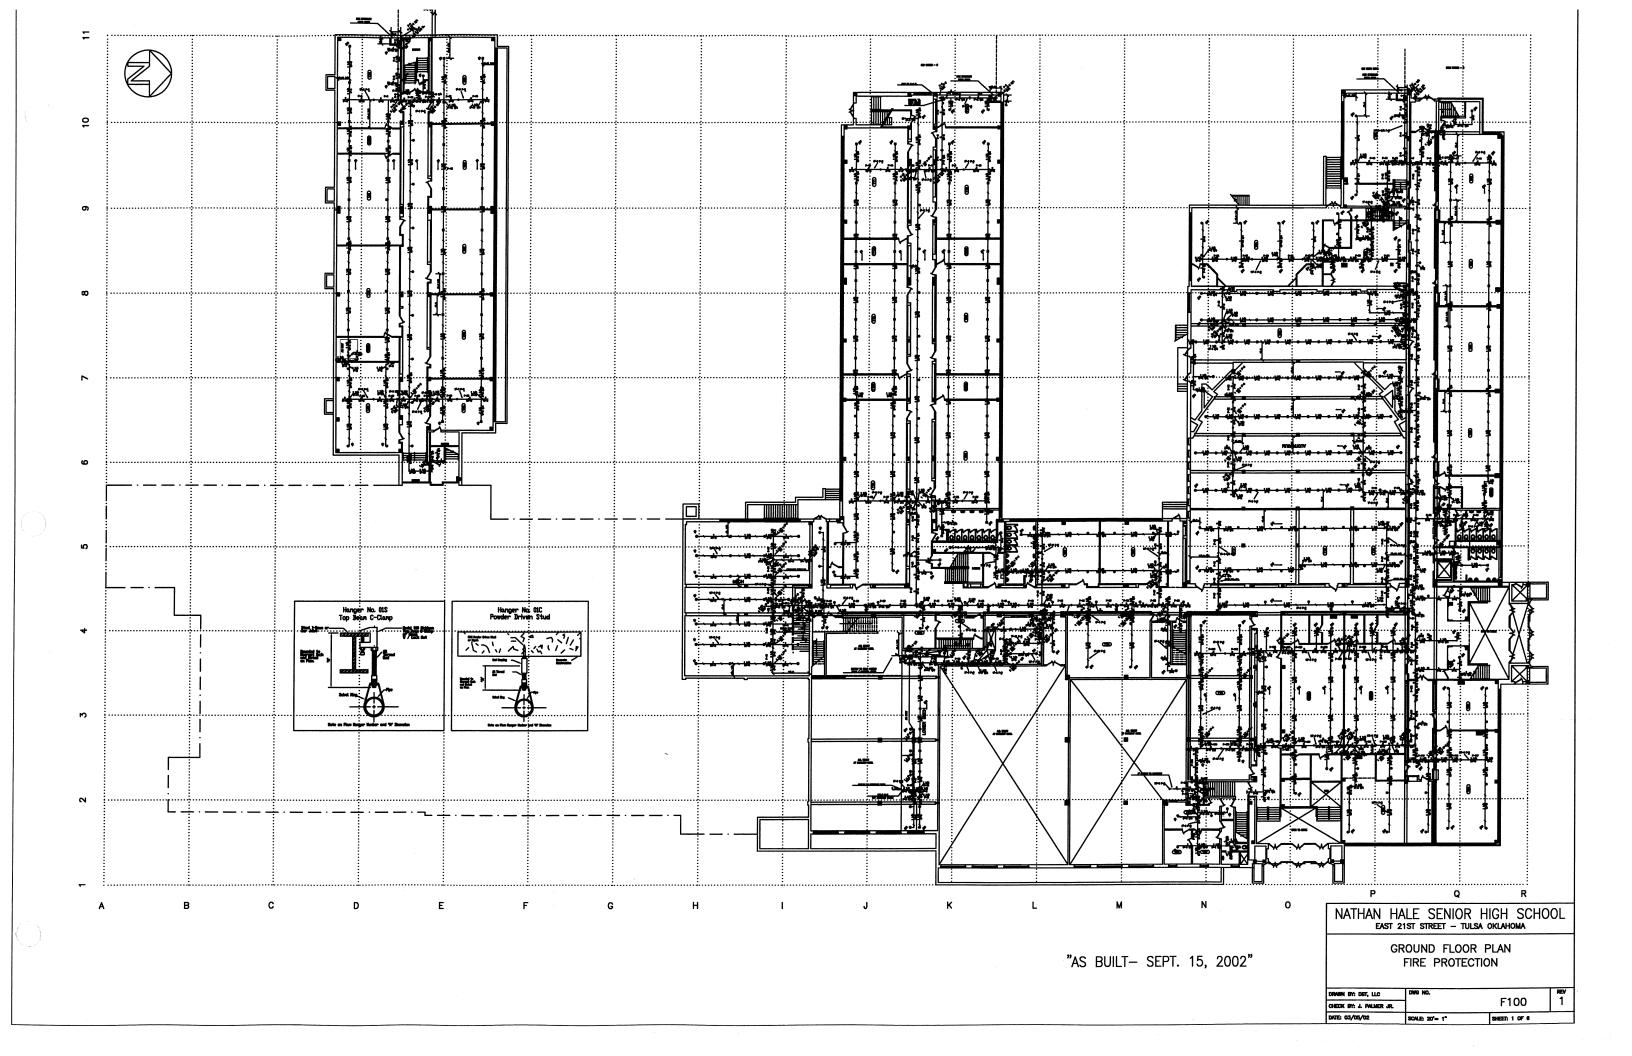

| NATHAN | HALE      | SENIOR      | HIGH      | <b>SCHOOL</b> |
|--------|-----------|-------------|-----------|---------------|
| EAS    | ST 21ST S | TREET - TUL | SA OKLAHO | OMA           |

GROUND FLOOR PLAN UNIT F FIRE PROTECTION

| EAST 21ST STREET - TULSA OKLAHOMA |  |
|-----------------------------------|--|
| EAST 21ST STREET - TULSA UKLAHUMA |  |