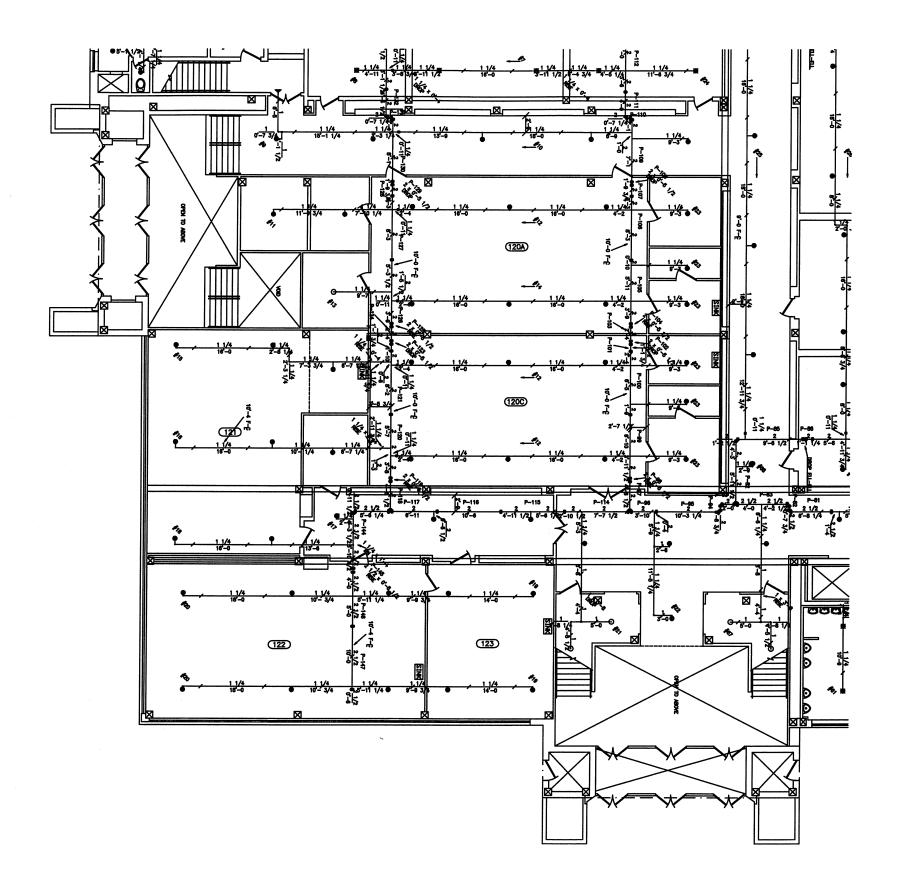

| NATHAN | HALE      | SENIOR      | HIGH      | <b>SCHOOL</b> |
|--------|-----------|-------------|-----------|---------------|
| EAS    | ST 21ST S | TREET - TUL | SA OKLAHO | OMA           |

GROUND FLOOR PLAN UNIT F FIRE PROTECTION

| EAST 21ST STREET - TULSA OKLAHOMA |  |
|-----------------------------------|--|
| EAST 21ST STREET - TULSA UKLAHUMA |  |