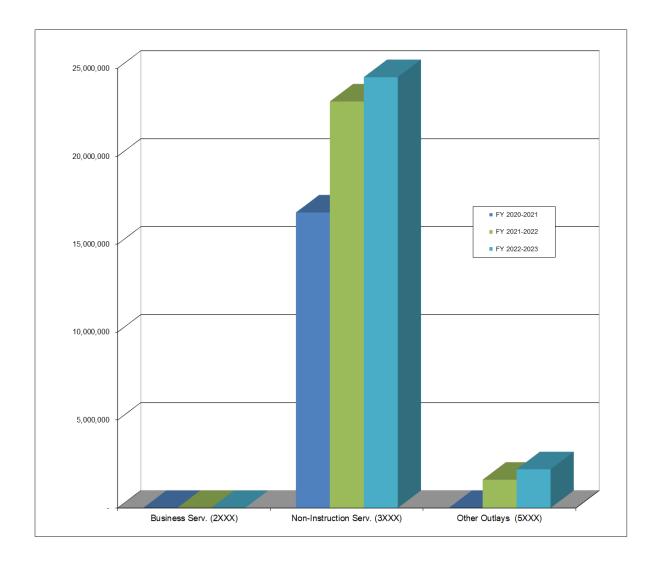

#### Independent School District Number One Tulsa Public Schools April Amended 2022-2023 Expenditure Summary

All Appropriated Funds

| Major<br>Object | DESCRIPTION                                                                                                                             | General Fund<br>(11)<br>FY 2022-2023              | Special<br>Revenue<br>(21-22)<br>FY 2022-2023  | Capital<br>Improvements<br>(30's)<br>FY 2022-2023 | Debt<br>Service<br>(41)<br>FY 2022-2023 | Worker's<br>Compensation<br>(8W)<br>FY 2022-2023 | Total<br>Appropriated<br>Funds<br>FY 2022-2023      |
|-----------------|-----------------------------------------------------------------------------------------------------------------------------------------|---------------------------------------------------|------------------------------------------------|---------------------------------------------------|-----------------------------------------|--------------------------------------------------|-----------------------------------------------------|
| 1000            | SALARIES                                                                                                                                | A 105 510 505                                     |                                                |                                                   |                                         |                                                  |                                                     |
|                 | Certified 11XX<br>Non-Certified 12XX<br>Other Salaries 13XX-19XX                                                                        | \$ 135,513,595<br>56,636,876<br>25,128,362        | \$ -<br>16,774,752<br>197,078                  | \$ -<br>-<br>-                                    | \$ -<br>-<br>-                          | \$ -<br>-<br>-                                   | \$ 135,513,595<br>73,411,628<br>25,325,440          |
|                 | TOTAL SALARIES                                                                                                                          | 217,278,833                                       | 16,971,830                                     |                                                   |                                         |                                                  | 234,250,663                                         |
| 2000            | BENEFITS Group Insurance 21XX, 22XX FICA & Medicare 23XX, 24XX Employer Retirement 25XX, 26XX Workers Compen. & Emp. Assist. 27XX, 28XX | 25,537,057<br>15,571,012<br>24,913,631<br>400,000 | 2,813,959<br>1,193,104<br>1,086,430<br>500,000 |                                                   | -<br>-<br>-                             | -<br>-<br>-<br>2,352,000                         | 28,351,016<br>16,764,116<br>26,000,061<br>3,252,000 |
|                 | TOTAL BENEFITS                                                                                                                          | 66,421,700                                        | 5,593,493                                      |                                                   |                                         | 2,352,000                                        | 74,367,193                                          |
| 3000            | PURCHASED PROFESSIONAL &                                                                                                                | 00,421,700                                        |                                                |                                                   |                                         | 2,332,000                                        |                                                     |
| 3000            | TECHNICAL SERVICES (Contract services, attorneys, auditors, etc.)                                                                       | 21,989,507                                        | 1,479,329                                      | 4,438,077                                         |                                         | 22,000                                           | 27,928,913                                          |
| 4000            | PURCHASED PROPERTY SERVICES                                                                                                             |                                                   |                                                |                                                   |                                         |                                                  |                                                     |
|                 | Water & Sewage 41XX Refuse & Contract Services 42XX                                                                                     | 2,376,371<br>542,864                              | 1,771,912                                      | -                                                 | -                                       | -                                                | 2,376,371<br>2,314,776                              |
|                 | Repairs & Maintenance 43XX                                                                                                              | 862,059                                           | 1,765,885                                      | 1,509,582                                         | -                                       | -                                                | 4,137,526                                           |
|                 | Other Purchased Services                                                                                                                | 20,290,879                                        | 3,431,706                                      | 50,544,016                                        |                                         |                                                  | 74,266,601                                          |
|                 | TOTAL PURCHASED PROPERTY SERVICES                                                                                                       | 24,072,173                                        | 6,969,503                                      | 52,053,598                                        |                                         |                                                  | 83,095,274                                          |
| 5000            | OTHER PURCHASED SERVICES Student Transportation / Travel Services 51XX                                                                  | 60,053                                            | -                                              | -                                                 | -                                       | -                                                | 60,053                                              |
|                 | Employee Group Ins WC/Health 52XX<br>Telephone and Postage 53XX                                                                         | 619,883                                           | 163,003                                        | 14,814,502                                        | -                                       | -                                                | 15,597,388                                          |
|                 | In-District Mileage 580X & 581X                                                                                                         | 208,063                                           | 31,995                                         | -                                                 | -                                       |                                                  | 240,058                                             |
|                 | Out-of-District Travel 582X<br>Other Purchased Services                                                                                 | 746,207<br>3,425,711                              | 4,700<br>12,825,750                            | 11,406                                            | -                                       | 376,000                                          | 750,907<br>16,638,867                               |
|                 | TOTAL OTHER SERVICES                                                                                                                    | 5,059,917                                         | 13,025,448                                     | 14,825,908                                        |                                         | 376,000                                          | 33,287,273                                          |
| 6000            | SUPPLIES AND MATERIALS                                                                                                                  |                                                   |                                                |                                                   |                                         |                                                  |                                                     |
| 0000            | Instructional and Other Supplies 61XX                                                                                                   | 3,356,010                                         | 884,319                                        | 840,321                                           | =                                       | -                                                | 5,080,650                                           |
|                 | Electricity 624X                                                                                                                        | 6,661,622                                         | -                                              | -                                                 | -                                       | -                                                | 6,661,622                                           |
|                 | Gasoline 625X & 6290                                                                                                                    | 1,220,772                                         | -                                              | -                                                 | -                                       | -                                                | 1,220,772                                           |
|                 | Heating 627X                                                                                                                            | 1,983,238                                         |                                                | -                                                 | -                                       | -                                                | 1,983,238                                           |
|                 | Food and Other Supplies 63XX                                                                                                            | 4 000 400                                         | 55,000                                         | 7 007 757                                         | -                                       | -                                                | 55,000                                              |
|                 | Books 64XX<br>Technology Related Supplies 65XX                                                                                          | 1,982,126<br>3,139,515                            | 2,335<br>316,328                               | 7,007,757<br>16.410.087                           | -                                       | -                                                | 8,992,218<br>19,865,930                             |
|                 | Student/Staff Expenditures 68XX                                                                                                         | 2,261,710                                         |                                                | 1,345,559                                         |                                         |                                                  | 3,607,269                                           |
|                 | TOTAL SUPPLIES AND MATERIALS                                                                                                            | 20,604,993                                        | 1,257,982                                      | 25,603,724                                        |                                         |                                                  | 47,466,699                                          |
| 7000            | PROPERTY                                                                                                                                | 050.000                                           | 000 000                                        | 0.000.500                                         |                                         |                                                  | 7.004.004                                           |
| 0000            | Equipment                                                                                                                               | 250,368                                           | 220,328                                        | 6,860,588                                         |                                         |                                                  | 7,331,284                                           |
| 8000            | OTHER OBJECTS  Dues and Registrations 81XX & 86XX                                                                                       | 910,078                                           | 9,939                                          |                                                   |                                         |                                                  | 920,017                                             |
|                 | Judgements & Debt Related 82XX & 83XX                                                                                                   | -                                                 | -                                              | -                                                 | 162,140,309                             | _                                                | 162,140,309                                         |
|                 | Reserve for Estimate 84XX                                                                                                               |                                                   | 195,323                                        |                                                   | -                                       |                                                  | 195,323                                             |
|                 | Revaluation of Property 87XX                                                                                                            | -                                                 | 717,844                                        | -                                                 | -                                       | -                                                | 717,844                                             |
|                 | Student Aid Payments 88XX<br>Reserves & Other Expenses 89XX                                                                             | -                                                 | -                                              | -                                                 | -                                       | -                                                | -                                                   |
|                 | TOTAL OTHER OBJECTS                                                                                                                     | 910,078                                           | 923,106                                        |                                                   | 162,140,309                             |                                                  | 163,973,493                                         |
| 9000            | OTHER USES OF FUNDS                                                                                                                     | 310,010                                           | 323,100                                        |                                                   |                                         |                                                  |                                                     |
| 3000            | Debt Service 91XX                                                                                                                       | _                                                 | -                                              |                                                   | -                                       | -                                                | -                                                   |
|                 | Reimbursement 93XX                                                                                                                      | 111,893                                           | 1,700,000                                      | =                                                 | =                                       | -                                                | 1,811,893                                           |
|                 | Petty Cash 96XX                                                                                                                         | 1,873                                             | -                                              | -                                                 | -                                       | -                                                | 1,873                                               |
|                 | Charter Schools & Indirect Costs 97XX                                                                                                   | 440.700                                           | 4 700 000                                      |                                                   | -                                       |                                                  | 4.040.700                                           |
|                 | TOTAL OTHER USES OF FUNDS                                                                                                               | 113,766                                           | 1,700,000                                      |                                                   |                                         |                                                  | 1,813,766                                           |
|                 | TOTAL EXPENDITURES                                                                                                                      | \$ 356,701,335                                    | \$ 48,141,019                                  | \$ 103,781,895                                    | \$ 162,140,309                          | \$ 2,750,000                                     | \$ 673,514,558                                      |