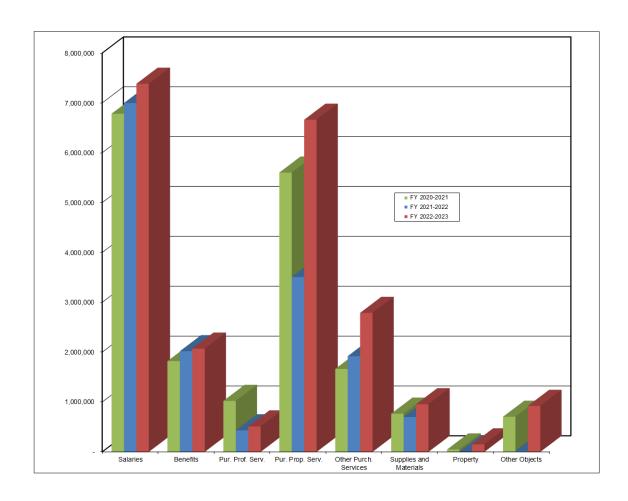

#### Independent School District Number One Tulsa Public Schools April Amended 2022-2023 Expenditure Summary

All Appropriated Funds

| Major<br>Object | DESCRIPTION                                                                                                                             | General Fund<br>(11)<br>FY 2022-2023              | Special<br>Revenue<br>(21-22)<br>FY 2022-2023  | Capital<br>Improvements<br>(30's)<br>FY 2022-2023 | Debt<br>Service<br>(41)<br>FY 2022-2023 | Worker's<br>Compensation<br>(8W)<br>FY 2022-2023 | Total<br>Appropriated<br>Funds<br>FY 2022-2023      |
|-----------------|-----------------------------------------------------------------------------------------------------------------------------------------|---------------------------------------------------|------------------------------------------------|---------------------------------------------------|-----------------------------------------|--------------------------------------------------|-----------------------------------------------------|
| 1000            | SALARIES                                                                                                                                | A 105 510 505                                     |                                                |                                                   |                                         |                                                  |                                                     |
|                 | Certified 11XX<br>Non-Certified 12XX<br>Other Salaries 13XX-19XX                                                                        | \$ 135,513,595<br>56,636,876<br>25,128,362        | \$ -<br>16,774,752<br>197,078                  | \$ -<br>-<br>-                                    | \$ -<br>-<br>-                          | \$ -<br>-<br>-                                   | \$ 135,513,595<br>73,411,628<br>25,325,440          |
|                 | TOTAL SALARIES                                                                                                                          | 217,278,833                                       | 16,971,830                                     |                                                   |                                         |                                                  | 234,250,663                                         |
| 2000            | BENEFITS Group Insurance 21XX, 22XX FICA & Medicare 23XX, 24XX Employer Retirement 25XX, 26XX Workers Compen. & Emp. Assist. 27XX, 28XX | 25,537,057<br>15,571,012<br>24,913,631<br>400,000 | 2,813,959<br>1,193,104<br>1,086,430<br>500,000 |                                                   | -<br>-<br>-                             | -<br>-<br>-<br>2,352,000                         | 28,351,016<br>16,764,116<br>26,000,061<br>3,252,000 |
|                 | TOTAL BENEFITS                                                                                                                          | 66,421,700                                        | 5,593,493                                      |                                                   |                                         | 2,352,000                                        | 74,367,193                                          |
| 3000            | PURCHASED PROFESSIONAL &                                                                                                                | 00,421,700                                        |                                                |                                                   |                                         | 2,332,000                                        |                                                     |
| 3000            | TECHNICAL SERVICES (Contract services, attorneys, auditors, etc.)                                                                       | 21,989,507                                        | 1,479,329                                      | 4,438,077                                         |                                         | 22,000                                           | 27,928,913                                          |
| 4000            | PURCHASED PROPERTY SERVICES                                                                                                             |                                                   |                                                |                                                   |                                         |                                                  |                                                     |
|                 | Water & Sewage 41XX Refuse & Contract Services 42XX                                                                                     | 2,376,371<br>542,864                              | 1,771,912                                      | -                                                 | -                                       | -                                                | 2,376,371<br>2,314,776                              |
|                 | Repairs & Maintenance 43XX                                                                                                              | 862,059                                           | 1,765,885                                      | 1,509,582                                         | -                                       | -                                                | 4,137,526                                           |
|                 | Other Purchased Services                                                                                                                | 20,290,879                                        | 3,431,706                                      | 50,544,016                                        |                                         |                                                  | 74,266,601                                          |
|                 | TOTAL PURCHASED PROPERTY SERVICES                                                                                                       | 24,072,173                                        | 6,969,503                                      | 52,053,598                                        |                                         |                                                  | 83,095,274                                          |
| 5000            | OTHER PURCHASED SERVICES Student Transportation / Travel Services 51XX                                                                  | 60,053                                            | -                                              | -                                                 | -                                       | -                                                | 60,053                                              |
|                 | Employee Group Ins WC/Health 52XX<br>Telephone and Postage 53XX                                                                         | 619,883                                           | 163,003                                        | 14,814,502                                        | -                                       | -                                                | 15,597,388                                          |
|                 | In-District Mileage 580X & 581X                                                                                                         | 208,063                                           | 31,995                                         | -                                                 | -                                       |                                                  | 240,058                                             |
|                 | Out-of-District Travel 582X<br>Other Purchased Services                                                                                 | 746,207<br>3,425,711                              | 4,700<br>12,825,750                            | 11,406                                            | -                                       | 376,000                                          | 750,907<br>16,638,867                               |
|                 | TOTAL OTHER SERVICES                                                                                                                    | 5,059,917                                         | 13,025,448                                     | 14,825,908                                        |                                         | 376,000                                          | 33,287,273                                          |
| 6000            | SUPPLIES AND MATERIALS                                                                                                                  |                                                   |                                                |                                                   |                                         |                                                  |                                                     |
| 0000            | Instructional and Other Supplies 61XX                                                                                                   | 3,356,010                                         | 884,319                                        | 840,321                                           | =                                       | -                                                | 5,080,650                                           |
|                 | Electricity 624X                                                                                                                        | 6,661,622                                         | -                                              | -                                                 | -                                       | -                                                | 6,661,622                                           |
|                 | Gasoline 625X & 6290                                                                                                                    | 1,220,772                                         | -                                              | -                                                 | -                                       | -                                                | 1,220,772                                           |
|                 | Heating 627X                                                                                                                            | 1,983,238                                         |                                                | -                                                 | -                                       | -                                                | 1,983,238                                           |
|                 | Food and Other Supplies 63XX                                                                                                            | 4 000 400                                         | 55,000                                         | 7 007 757                                         | -                                       | -                                                | 55,000                                              |
|                 | Books 64XX<br>Technology Related Supplies 65XX                                                                                          | 1,982,126<br>3,139,515                            | 2,335<br>316,328                               | 7,007,757<br>16.410.087                           | -                                       | -                                                | 8,992,218<br>19,865,930                             |
|                 | Student/Staff Expenditures 68XX                                                                                                         | 2,261,710                                         |                                                | 1,345,559                                         |                                         |                                                  | 3,607,269                                           |
|                 | TOTAL SUPPLIES AND MATERIALS                                                                                                            | 20,604,993                                        | 1,257,982                                      | 25,603,724                                        |                                         |                                                  | 47,466,699                                          |
| 7000            | PROPERTY                                                                                                                                | 050.000                                           | 000 000                                        | 0.000.500                                         |                                         |                                                  | 7.004.004                                           |
| 0000            | Equipment                                                                                                                               | 250,368                                           | 220,328                                        | 6,860,588                                         |                                         |                                                  | 7,331,284                                           |
| 8000            | OTHER OBJECTS  Dues and Registrations 81XX & 86XX                                                                                       | 910,078                                           | 9,939                                          |                                                   |                                         |                                                  | 920,017                                             |
|                 | Judgements & Debt Related 82XX & 83XX                                                                                                   | -                                                 | -                                              | -                                                 | 162,140,309                             | _                                                | 162,140,309                                         |
|                 | Reserve for Estimate 84XX                                                                                                               |                                                   | 195,323                                        |                                                   | -                                       |                                                  | 195,323                                             |
|                 | Revaluation of Property 87XX                                                                                                            | -                                                 | 717,844                                        | -                                                 | -                                       | -                                                | 717,844                                             |
|                 | Student Aid Payments 88XX<br>Reserves & Other Expenses 89XX                                                                             | -                                                 | -                                              | -                                                 | -                                       | -                                                | -                                                   |
|                 | TOTAL OTHER OBJECTS                                                                                                                     | 910,078                                           | 923,106                                        |                                                   | 162,140,309                             |                                                  | 163,973,493                                         |
| 9000            | OTHER USES OF FUNDS                                                                                                                     | 310,010                                           | 323,100                                        |                                                   |                                         |                                                  |                                                     |
| 3000            | Debt Service 91XX                                                                                                                       | _                                                 | -                                              |                                                   | -                                       | -                                                | -                                                   |
|                 | Reimbursement 93XX                                                                                                                      | 111,893                                           | 1,700,000                                      | =                                                 | =                                       | -                                                | 1,811,893                                           |
|                 | Petty Cash 96XX                                                                                                                         | 1,873                                             | -                                              | -                                                 | -                                       | -                                                | 1,873                                               |
|                 | Charter Schools & Indirect Costs 97XX                                                                                                   | 440.700                                           | 4 700 000                                      |                                                   | -                                       |                                                  | 4.040.700                                           |
|                 | TOTAL OTHER USES OF FUNDS                                                                                                               | 113,766                                           | 1,700,000                                      |                                                   |                                         |                                                  | 1,813,766                                           |
|                 | TOTAL EXPENDITURES                                                                                                                      | \$ 356,701,335                                    | \$ 48,141,019                                  | \$ 103,781,895                                    | \$ 162,140,309                          | \$ 2,750,000                                     | \$ 673,514,558                                      |