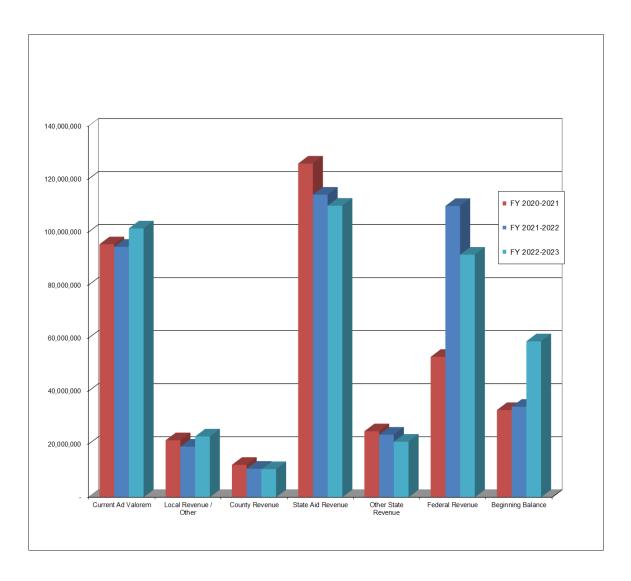

### Independent School District Number One Tulsa Public Schools April Amended 2022-2023 Revenue Summary

|              |                                                                                  | Actual<br>Revenue    | Actual<br>Revenue      | April Amended<br>Revenue<br>Budget |                        |  |
|--------------|----------------------------------------------------------------------------------|----------------------|------------------------|------------------------------------|------------------------|--|
| All App      | propriated Funds                                                                 | FY 2020-2021         | FY 2021-2022           | F                                  | Y 2022-2023            |  |
| Local So     | urces of Revenue (1000)                                                          |                      |                        |                                    |                        |  |
| 1110         | Ad Valorem Tax Levy (current)                                                    | \$ 181,759,154       | \$ 177,803,699         | \$                                 | 197,635,205            |  |
| 1120         | Ad Valorem Tax Levy (prior)                                                      | 8,503,032            | 6,978,901              |                                    | 10,480,321             |  |
| 1130         | Revenue in Lieu of Taxes                                                         | 108,987              | 111,900                |                                    | 411,764                |  |
| 1190         | Farm Implement                                                                   | 2,823                |                        |                                    |                        |  |
| 1200         | Tuition and Fees                                                                 | 472,770              | 463,799                |                                    | 778,500                |  |
| 1310         | Interest Revenue                                                                 | 1,545,566            | 568,170                |                                    | 2,348,823              |  |
| 13XX         | Earnings on Investments                                                          | 27,566               | 50,792                 |                                    | 146,817                |  |
| 1400<br>1500 | Rentals, Disposals and Commissions<br>Reimbursements                             | 1,338,552            | 1,660,245<br>4,154,611 |                                    | 1,255,541              |  |
| 1600         | Other Local Sources of Revenue                                                   | 4,496,060<br>533,145 | 3,087,762              |                                    | 2,411,780<br>2,633,437 |  |
| 1610         | Contributions and Donations                                                      | 8,097,249            | 6,782,005              |                                    | 7,603,941              |  |
| 1700         | Child Nutrition Revenue                                                          | 252,439              | 3,384,134              |                                    | 2,673,343              |  |
| 5160         | Activity Fund Reimbursement                                                      | 309,486              | 395,872                |                                    | 336,611                |  |
|              | Total Local Sources of Revenue                                                   | 207,446,830          | 205,441,890            |                                    | 228,716,083            |  |
| Intermed     | iate Sources of Revenue (2000)                                                   | 201,110,000          | 200,111,000            |                                    | 220,7 10,000           |  |
| 2100         | County 4 Mill Tax Levy                                                           | 9,547,738            | 8,004,048              |                                    | 8,287,500              |  |
| 2XXX         | Other County Revenue                                                             | 2,703,822            | 2,774,516              |                                    | 2,352,466              |  |
| 27001        | Total Intermediate Sources of Revenue                                            | 12,251,560           | 10,778,564             |                                    | 10,639,966             |  |
| 04-4- 0      |                                                                                  | 12,231,300           | 10,770,304             |                                    | 10,039,900             |  |
|              | urces of Revenue (3000)                                                          | 20 701 747           | 10 247 122             |                                    | 16 AAG 500             |  |
| 31XX         | State Dedicated Revenue<br>oundation and Incentive Aid                           | 20,781,747           | 18,347,132             |                                    | 16,446,500             |  |
| 3210         | TPS/Headstart                                                                    | 79,160,893           | 87,289,620             |                                    | 84,388,961             |  |
| 5800         | Charter Schools                                                                  | 18,641,594           | 01,203,020             |                                    | 04,300,301             |  |
| 3250         | Flexible Benefit Allowance                                                       | 31,415,776           | 29,965,952             |                                    | 29,279,215             |  |
| 3300         | Community Education Grants                                                       | 1,148,768            | 970,791                |                                    | 1,151,125              |  |
| 3400         | State Categorical Revenue                                                        | 2,253,133            | 3,455,290              |                                    | 3,003,416              |  |
| 3500         | Special Programs                                                                 | -                    | -                      |                                    | -                      |  |
|              | Other State Sources of Revenue                                                   | 105,743              | 178,225                |                                    | 54,427                 |  |
| 3700         | Child Nutrition Revenue                                                          | 186,000              | 104,599                |                                    | 160,000                |  |
| 3800         | Vocational Education Programs                                                    | 634,495              | 694,609                |                                    | 327,568                |  |
|              | Total State Sources of Revenue                                                   | 154,328,149          | 141,006,218            |                                    | 134,811,212            |  |
| Federal S    | Sources of Revenue (4000)                                                        |                      |                        |                                    |                        |  |
| 4100         | Direct Grants from the Federal Government                                        | 1,100,397            | 1,362,222              |                                    | 1,006,004              |  |
| 4200         | Academic Achievement of the Disadvantaged (NCLB)                                 | 26,655,654           | 25,315,890             |                                    | 23,759,958             |  |
| 4300         | Individuals with Disabilities                                                    | 7,057,653            | 6,618,927              |                                    | 5,622,778              |  |
| 4400         | No Child Left Behind, Continued                                                  | 698,446              | 1,214,882              |                                    | 1,389,716              |  |
| 4500<br>4600 | Federal Grants through State Sources Other Federal Revenue through State Sources | 171,314              | 125,115<br>990         |                                    | 148,446                |  |
| 4680         | Miscellaneous Federal Revenue                                                    | 2,690<br>16,426,779  | 74,687,579             |                                    | 25,121<br>59,127,338   |  |
| 4700         | Child Nutrition Revenue                                                          | 13,956,007           | 24,948,652             |                                    | 19,878,395             |  |
| 4770         | ARRA Equipment Assistance                                                        | -                    |                        |                                    | 40,130                 |  |
| 4780         | Farm Bill Equipment Grant                                                        | 35,206               |                        |                                    | ,                      |  |
| 4800         | Federal Vocational Programs                                                      | 861,276              | 564,277                |                                    | 447,000                |  |
| 5400         | QSCB Interest Payments                                                           |                      |                        |                                    | ·                      |  |
|              | Total Federal Sources of Revenue                                                 | 66,965,421           | 134,838,534            |                                    | 111,444,886            |  |
|              | Total New Revenue from all Sources                                               | 440,991,959          | 492,065,206            |                                    | 485,612,147            |  |
| Non-Rev      | enue Reciepts (5000)                                                             |                      |                        |                                    |                        |  |
| 5111         | Premium on Bonds Sold                                                            | 1,419,333            | 1,689,794              |                                    | 1,600,000              |  |
| 5611         | Bond Issuances                                                                   | 80,000,000           | 100,515,000            | _                                  | 74,500,000             |  |
|              | Total Non-Revenue Reciepts                                                       | 81,419,333           | 102,204,794            |                                    | 76,100,000             |  |
| Carryove     | r Sources of Revenue (6000)                                                      |                      |                        |                                    |                        |  |
| 6110         | Prior Year Fund Balance                                                          | 130,999,182          | 125,565,383            |                                    | 170,118,383            |  |
| 6130         | Lapsed Appropriations                                                            | 6,331,328            | 10,710,972             |                                    | 6,416,788              |  |
| 6140         | Estopped Warrants                                                                | -                    | (3,664,464)            |                                    | -                      |  |
| 6200         | Interfund Transfer                                                               | 500,000              | 3,664,464              |                                    |                        |  |
|              | Total Carryover Sources of Revenue                                               | 137,830,510          | 136,276,355            |                                    | 176,535,171            |  |
|              | Total Revenue                                                                    | \$ 660,241,802       | \$ 730,546,355         | \$                                 | 738,247,318            |  |