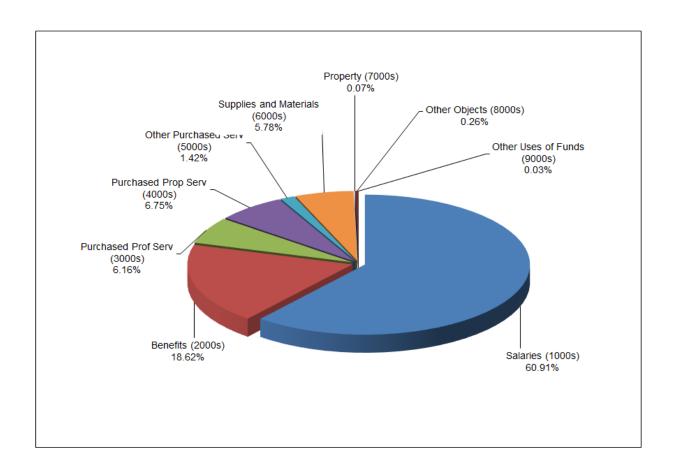

#### Independent School District Number One Tulsa Public Schools April Amended 2022-2023 Expenditure Summary

All Appropriated Funds

| Major<br>Object | DESCRIPTION                                                                                                                             | General Fund<br>(11)<br>FY 2022-2023              | Special<br>Revenue<br>(21-22)<br>FY 2022-2023  | Capital<br>Improvements<br>(30's)<br>FY 2022-2023 | Debt<br>Service<br>(41)<br>FY 2022-2023 | Worker's<br>Compensation<br>(8W)<br>FY 2022-2023 | Total<br>Appropriated<br>Funds<br>FY 2022-2023      |
|-----------------|-----------------------------------------------------------------------------------------------------------------------------------------|---------------------------------------------------|------------------------------------------------|---------------------------------------------------|-----------------------------------------|--------------------------------------------------|-----------------------------------------------------|
| 1000            | SALARIES                                                                                                                                | A 105 510 505                                     |                                                |                                                   |                                         |                                                  |                                                     |
|                 | Certified 11XX<br>Non-Certified 12XX<br>Other Salaries 13XX-19XX                                                                        | \$ 135,513,595<br>56,636,876<br>25,128,362        | \$ -<br>16,774,752<br>197,078                  | \$ -<br>-<br>-                                    | \$ -<br>-<br>-                          | \$ -<br>-<br>-                                   | \$ 135,513,595<br>73,411,628<br>25,325,440          |
|                 | TOTAL SALARIES                                                                                                                          | 217,278,833                                       | 16,971,830                                     |                                                   |                                         |                                                  | 234,250,663                                         |
| 2000            | BENEFITS Group Insurance 21XX, 22XX FICA & Medicare 23XX, 24XX Employer Retirement 25XX, 26XX Workers Compen. & Emp. Assist. 27XX, 28XX | 25,537,057<br>15,571,012<br>24,913,631<br>400,000 | 2,813,959<br>1,193,104<br>1,086,430<br>500,000 |                                                   | -<br>-<br>-                             | -<br>-<br>-<br>2,352,000                         | 28,351,016<br>16,764,116<br>26,000,061<br>3,252,000 |
|                 | TOTAL BENEFITS                                                                                                                          | 66,421,700                                        | 5,593,493                                      |                                                   |                                         | 2,352,000                                        | 74,367,193                                          |
| 3000            | PURCHASED PROFESSIONAL &                                                                                                                | 00,421,700                                        |                                                |                                                   |                                         | 2,332,000                                        |                                                     |
| 3000            | TECHNICAL SERVICES (Contract services, attorneys, auditors, etc.)                                                                       | 21,989,507                                        | 1,479,329                                      | 4,438,077                                         |                                         | 22,000                                           | 27,928,913                                          |
| 4000            | PURCHASED PROPERTY SERVICES                                                                                                             |                                                   |                                                |                                                   |                                         |                                                  |                                                     |
|                 | Water & Sewage 41XX Refuse & Contract Services 42XX                                                                                     | 2,376,371<br>542,864                              | 1,771,912                                      | -                                                 | -                                       | -                                                | 2,376,371<br>2,314,776                              |
|                 | Repairs & Maintenance 43XX                                                                                                              | 862,059                                           | 1,765,885                                      | 1,509,582                                         | -                                       | -                                                | 4,137,526                                           |
|                 | Other Purchased Services                                                                                                                | 20,290,879                                        | 3,431,706                                      | 50,544,016                                        |                                         |                                                  | 74,266,601                                          |
|                 | TOTAL PURCHASED PROPERTY SERVICES                                                                                                       | 24,072,173                                        | 6,969,503                                      | 52,053,598                                        |                                         |                                                  | 83,095,274                                          |
| 5000            | OTHER PURCHASED SERVICES Student Transportation / Travel Services 51XX                                                                  | 60,053                                            | -                                              | -                                                 | -                                       | -                                                | 60,053                                              |
|                 | Employee Group Ins WC/Health 52XX<br>Telephone and Postage 53XX                                                                         | 619,883                                           | 163,003                                        | 14,814,502                                        | -                                       | -                                                | 15,597,388                                          |
|                 | In-District Mileage 580X & 581X                                                                                                         | 208,063                                           | 31,995                                         | -                                                 | -                                       |                                                  | 240,058                                             |
|                 | Out-of-District Travel 582X<br>Other Purchased Services                                                                                 | 746,207<br>3,425,711                              | 4,700<br>12,825,750                            | 11,406                                            | -                                       | 376,000                                          | 750,907<br>16,638,867                               |
|                 | TOTAL OTHER SERVICES                                                                                                                    | 5,059,917                                         | 13,025,448                                     | 14,825,908                                        |                                         | 376,000                                          | 33,287,273                                          |
| 6000            | SUPPLIES AND MATERIALS                                                                                                                  |                                                   |                                                |                                                   |                                         |                                                  |                                                     |
| 0000            | Instructional and Other Supplies 61XX                                                                                                   | 3,356,010                                         | 884,319                                        | 840,321                                           | =                                       | -                                                | 5,080,650                                           |
|                 | Electricity 624X                                                                                                                        | 6,661,622                                         | -                                              | -                                                 | -                                       | -                                                | 6,661,622                                           |
|                 | Gasoline 625X & 6290                                                                                                                    | 1,220,772                                         | -                                              | -                                                 | -                                       | -                                                | 1,220,772                                           |
|                 | Heating 627X                                                                                                                            | 1,983,238                                         |                                                | -                                                 | -                                       | -                                                | 1,983,238                                           |
|                 | Food and Other Supplies 63XX                                                                                                            | 4 000 400                                         | 55,000                                         | 7 007 757                                         | -                                       | -                                                | 55,000                                              |
|                 | Books 64XX<br>Technology Related Supplies 65XX                                                                                          | 1,982,126<br>3,139,515                            | 2,335<br>316,328                               | 7,007,757<br>16.410.087                           | -                                       | -                                                | 8,992,218<br>19,865,930                             |
|                 | Student/Staff Expenditures 68XX                                                                                                         | 2,261,710                                         |                                                | 1,345,559                                         |                                         |                                                  | 3,607,269                                           |
|                 | TOTAL SUPPLIES AND MATERIALS                                                                                                            | 20,604,993                                        | 1,257,982                                      | 25,603,724                                        |                                         |                                                  | 47,466,699                                          |
| 7000            | PROPERTY                                                                                                                                | 050.000                                           | 000 000                                        | 0.000.500                                         |                                         |                                                  | 7.004.004                                           |
| 0000            | Equipment                                                                                                                               | 250,368                                           | 220,328                                        | 6,860,588                                         |                                         |                                                  | 7,331,284                                           |
| 8000            | OTHER OBJECTS  Dues and Registrations 81XX & 86XX                                                                                       | 910,078                                           | 9,939                                          |                                                   |                                         |                                                  | 920,017                                             |
|                 | Judgements & Debt Related 82XX & 83XX                                                                                                   | -                                                 | -                                              | -                                                 | 162,140,309                             | _                                                | 162,140,309                                         |
|                 | Reserve for Estimate 84XX                                                                                                               |                                                   | 195,323                                        |                                                   | -                                       |                                                  | 195,323                                             |
|                 | Revaluation of Property 87XX                                                                                                            | -                                                 | 717,844                                        | -                                                 | -                                       | -                                                | 717,844                                             |
|                 | Student Aid Payments 88XX<br>Reserves & Other Expenses 89XX                                                                             | -                                                 | -                                              | -                                                 | -                                       | -                                                | -                                                   |
|                 | TOTAL OTHER OBJECTS                                                                                                                     | 910,078                                           | 923,106                                        |                                                   | 162,140,309                             |                                                  | 163,973,493                                         |
| 9000            | OTHER USES OF FUNDS                                                                                                                     | 310,010                                           | 323,100                                        |                                                   |                                         |                                                  |                                                     |
| 3000            | Debt Service 91XX                                                                                                                       | _                                                 | -                                              |                                                   | -                                       | -                                                | -                                                   |
|                 | Reimbursement 93XX                                                                                                                      | 111,893                                           | 1,700,000                                      | =                                                 | =                                       | -                                                | 1,811,893                                           |
|                 | Petty Cash 96XX                                                                                                                         | 1,873                                             | -                                              | -                                                 | -                                       | -                                                | 1,873                                               |
|                 | Charter Schools & Indirect Costs 97XX                                                                                                   | 440.700                                           | 4 700 000                                      |                                                   | -                                       |                                                  | 4.040.700                                           |
|                 | TOTAL OTHER USES OF FUNDS                                                                                                               | 113,766                                           | 1,700,000                                      |                                                   |                                         |                                                  | 1,813,766                                           |
|                 | TOTAL EXPENDITURES                                                                                                                      | \$ 356,701,335                                    | \$ 48,141,019                                  | \$ 103,781,895                                    | \$ 162,140,309                          | \$ 2,750,000                                     | \$ 673,514,558                                      |