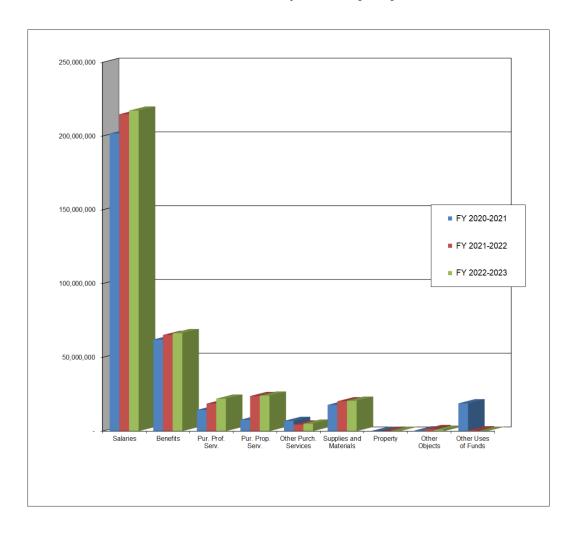

#### Independent School District Number One Tulsa Public Schools April Amended 2022-2023 Expenditure Summary

All Appropriated Funds

| Major<br>Object | DESCRIPTION                                                                                                                             | General Fund<br>(11)<br>FY 2022-2023              | Special<br>Revenue<br>(21-22)<br>FY 2022-2023  | Capital<br>Improvements<br>(30's)<br>FY 2022-2023 | Debt<br>Service<br>(41)<br>FY 2022-2023 | Worker's<br>Compensation<br>(8W)<br>FY 2022-2023 | Total<br>Appropriated<br>Funds<br>FY 2022-2023      |
|-----------------|-----------------------------------------------------------------------------------------------------------------------------------------|---------------------------------------------------|------------------------------------------------|---------------------------------------------------|-----------------------------------------|--------------------------------------------------|-----------------------------------------------------|
| 1000            | SALARIES                                                                                                                                | A 105 510 505                                     |                                                |                                                   |                                         |                                                  |                                                     |
|                 | Certified 11XX<br>Non-Certified 12XX<br>Other Salaries 13XX-19XX                                                                        | \$ 135,513,595<br>56,636,876<br>25,128,362        | \$ -<br>16,774,752<br>197,078                  | \$ -<br>-<br>-                                    | \$ -<br>-<br>-                          | \$ -<br>-<br>-                                   | \$ 135,513,595<br>73,411,628<br>25,325,440          |
|                 | TOTAL SALARIES                                                                                                                          | 217,278,833                                       | 16,971,830                                     |                                                   |                                         |                                                  | 234,250,663                                         |
| 2000            | BENEFITS Group Insurance 21XX, 22XX FICA & Medicare 23XX, 24XX Employer Retirement 25XX, 26XX Workers Compen. & Emp. Assist. 27XX, 28XX | 25,537,057<br>15,571,012<br>24,913,631<br>400,000 | 2,813,959<br>1,193,104<br>1,086,430<br>500,000 |                                                   | -<br>-<br>-                             | -<br>-<br>-<br>2,352,000                         | 28,351,016<br>16,764,116<br>26,000,061<br>3,252,000 |
|                 | TOTAL BENEFITS                                                                                                                          | 66,421,700                                        | 5,593,493                                      |                                                   |                                         | 2,352,000                                        | 74,367,193                                          |
| 3000            | PURCHASED PROFESSIONAL &                                                                                                                | 00,421,700                                        |                                                |                                                   |                                         | 2,332,000                                        |                                                     |
| 3000            | TECHNICAL SERVICES (Contract services, attorneys, auditors, etc.)                                                                       | 21,989,507                                        | 1,479,329                                      | 4,438,077                                         |                                         | 22,000                                           | 27,928,913                                          |
| 4000            | PURCHASED PROPERTY SERVICES                                                                                                             |                                                   |                                                |                                                   |                                         |                                                  |                                                     |
|                 | Water & Sewage 41XX Refuse & Contract Services 42XX                                                                                     | 2,376,371<br>542,864                              | 1,771,912                                      | -                                                 | -                                       | -                                                | 2,376,371<br>2,314,776                              |
|                 | Repairs & Maintenance 43XX                                                                                                              | 862,059                                           | 1,765,885                                      | 1,509,582                                         | -                                       | -                                                | 4,137,526                                           |
|                 | Other Purchased Services                                                                                                                | 20,290,879                                        | 3,431,706                                      | 50,544,016                                        |                                         |                                                  | 74,266,601                                          |
|                 | TOTAL PURCHASED PROPERTY SERVICES                                                                                                       | 24,072,173                                        | 6,969,503                                      | 52,053,598                                        |                                         |                                                  | 83,095,274                                          |
| 5000            | OTHER PURCHASED SERVICES Student Transportation / Travel Services 51XX                                                                  | 60,053                                            | -                                              | -                                                 | -                                       | -                                                | 60,053                                              |
|                 | Employee Group Ins WC/Health 52XX<br>Telephone and Postage 53XX                                                                         | 619,883                                           | 163,003                                        | 14,814,502                                        | -                                       | -                                                | 15,597,388                                          |
|                 | In-District Mileage 580X & 581X                                                                                                         | 208,063                                           | 31,995                                         | -                                                 | -                                       |                                                  | 240,058                                             |
|                 | Out-of-District Travel 582X<br>Other Purchased Services                                                                                 | 746,207<br>3,425,711                              | 4,700<br>12,825,750                            | 11,406                                            | -                                       | 376,000                                          | 750,907<br>16,638,867                               |
|                 | TOTAL OTHER SERVICES                                                                                                                    | 5,059,917                                         | 13,025,448                                     | 14,825,908                                        |                                         | 376,000                                          | 33,287,273                                          |
| 6000            | SUPPLIES AND MATERIALS                                                                                                                  |                                                   |                                                |                                                   |                                         |                                                  |                                                     |
| 0000            | Instructional and Other Supplies 61XX                                                                                                   | 3,356,010                                         | 884,319                                        | 840,321                                           | =                                       | -                                                | 5,080,650                                           |
|                 | Electricity 624X                                                                                                                        | 6,661,622                                         | -                                              | -                                                 | -                                       | -                                                | 6,661,622                                           |
|                 | Gasoline 625X & 6290                                                                                                                    | 1,220,772                                         | -                                              | -                                                 | -                                       | -                                                | 1,220,772                                           |
|                 | Heating 627X                                                                                                                            | 1,983,238                                         |                                                | -                                                 | -                                       | -                                                | 1,983,238                                           |
|                 | Food and Other Supplies 63XX                                                                                                            | 4 000 400                                         | 55,000                                         | 7 007 757                                         | -                                       | -                                                | 55,000                                              |
|                 | Books 64XX<br>Technology Related Supplies 65XX                                                                                          | 1,982,126<br>3,139,515                            | 2,335<br>316,328                               | 7,007,757<br>16.410.087                           | -                                       | -                                                | 8,992,218<br>19,865,930                             |
|                 | Student/Staff Expenditures 68XX                                                                                                         | 2,261,710                                         |                                                | 1,345,559                                         |                                         |                                                  | 3,607,269                                           |
|                 | TOTAL SUPPLIES AND MATERIALS                                                                                                            | 20,604,993                                        | 1,257,982                                      | 25,603,724                                        |                                         |                                                  | 47,466,699                                          |
| 7000            | PROPERTY                                                                                                                                | 050.000                                           | 000 000                                        | 0.000.500                                         |                                         |                                                  | 7.004.004                                           |
| 0000            | Equipment                                                                                                                               | 250,368                                           | 220,328                                        | 6,860,588                                         |                                         |                                                  | 7,331,284                                           |
| 8000            | OTHER OBJECTS  Dues and Registrations 81XX & 86XX                                                                                       | 910,078                                           | 9,939                                          |                                                   |                                         |                                                  | 920,017                                             |
|                 | Judgements & Debt Related 82XX & 83XX                                                                                                   | -                                                 | -                                              | -                                                 | 162,140,309                             | _                                                | 162,140,309                                         |
|                 | Reserve for Estimate 84XX                                                                                                               |                                                   | 195,323                                        |                                                   | -                                       |                                                  | 195,323                                             |
|                 | Revaluation of Property 87XX                                                                                                            | -                                                 | 717,844                                        | -                                                 | -                                       | -                                                | 717,844                                             |
|                 | Student Aid Payments 88XX<br>Reserves & Other Expenses 89XX                                                                             | -                                                 | -                                              | -                                                 | -                                       | -                                                | -                                                   |
|                 | TOTAL OTHER OBJECTS                                                                                                                     | 910,078                                           | 923,106                                        |                                                   | 162,140,309                             |                                                  | 163,973,493                                         |
| 9000            | OTHER USES OF FUNDS                                                                                                                     | 310,010                                           | 323,100                                        |                                                   |                                         |                                                  |                                                     |
| 3000            | Debt Service 91XX                                                                                                                       | _                                                 | -                                              |                                                   | -                                       | -                                                | -                                                   |
|                 | Reimbursement 93XX                                                                                                                      | 111,893                                           | 1,700,000                                      | =                                                 | =                                       | -                                                | 1,811,893                                           |
|                 | Petty Cash 96XX                                                                                                                         | 1,873                                             | -                                              | -                                                 | -                                       | -                                                | 1,873                                               |
|                 | Charter Schools & Indirect Costs 97XX                                                                                                   | 440.700                                           | 4 700 000                                      |                                                   | -                                       |                                                  | 4.040.700                                           |
|                 | TOTAL OTHER USES OF FUNDS                                                                                                               | 113,766                                           | 1,700,000                                      |                                                   |                                         |                                                  | 1,813,766                                           |
|                 | TOTAL EXPENDITURES                                                                                                                      | \$ 356,701,335                                    | \$ 48,141,019                                  | \$ 103,781,895                                    | \$ 162,140,309                          | \$ 2,750,000                                     | \$ 673,514,558                                      |