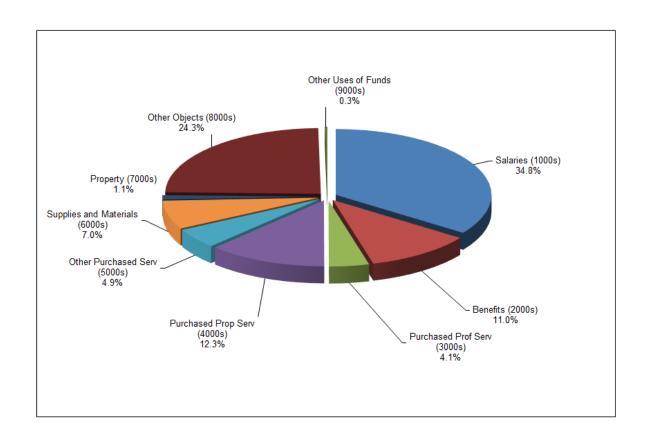

#### Independent School District Number One Tulsa Public Schools April Amended 2022-2023 Expenditure Summary

All Appropriated Funds

| Major<br>Object | DESCRIPTION                                                                                                                             | General Fund<br>(11)<br>FY 2022-2023              | Special<br>Revenue<br>(21-22)<br>FY 2022-2023  | Capital<br>Improvements<br>(30's)<br>FY 2022-2023 | Debt<br>Service<br>(41)<br>FY 2022-2023 | Worker's<br>Compensation<br>(8W)<br>FY 2022-2023 | Total<br>Appropriated<br>Funds<br>FY 2022-2023      |
|-----------------|-----------------------------------------------------------------------------------------------------------------------------------------|---------------------------------------------------|------------------------------------------------|---------------------------------------------------|-----------------------------------------|--------------------------------------------------|-----------------------------------------------------|
| 1000            | SALARIES                                                                                                                                | A 105 510 505                                     |                                                |                                                   |                                         |                                                  |                                                     |
|                 | Certified 11XX<br>Non-Certified 12XX<br>Other Salaries 13XX-19XX                                                                        | \$ 135,513,595<br>56,636,876<br>25,128,362        | \$ -<br>16,774,752<br>197,078                  | \$ -<br>-<br>-                                    | \$ -<br>-<br>-                          | \$ -<br>-<br>-                                   | \$ 135,513,595<br>73,411,628<br>25,325,440          |
|                 | TOTAL SALARIES                                                                                                                          | 217,278,833                                       | 16,971,830                                     |                                                   |                                         |                                                  | 234,250,663                                         |
| 2000            | BENEFITS Group Insurance 21XX, 22XX FICA & Medicare 23XX, 24XX Employer Retirement 25XX, 26XX Workers Compen. & Emp. Assist. 27XX, 28XX | 25,537,057<br>15,571,012<br>24,913,631<br>400,000 | 2,813,959<br>1,193,104<br>1,086,430<br>500,000 |                                                   | -<br>-<br>-                             | -<br>-<br>-<br>2,352,000                         | 28,351,016<br>16,764,116<br>26,000,061<br>3,252,000 |
|                 | TOTAL BENEFITS                                                                                                                          | 66,421,700                                        | 5,593,493                                      |                                                   |                                         | 2,352,000                                        | 74,367,193                                          |
| 3000            | PURCHASED PROFESSIONAL &                                                                                                                | 00,421,700                                        |                                                |                                                   |                                         | 2,332,000                                        |                                                     |
| 3000            | TECHNICAL SERVICES (Contract services, attorneys, auditors, etc.)                                                                       | 21,989,507                                        | 1,479,329                                      | 4,438,077                                         |                                         | 22,000                                           | 27,928,913                                          |
| 4000            | PURCHASED PROPERTY SERVICES                                                                                                             |                                                   |                                                |                                                   |                                         |                                                  |                                                     |
|                 | Water & Sewage 41XX Refuse & Contract Services 42XX                                                                                     | 2,376,371<br>542,864                              | 1,771,912                                      | -                                                 | -                                       | -                                                | 2,376,371<br>2,314,776                              |
|                 | Repairs & Maintenance 43XX                                                                                                              | 862,059                                           | 1,765,885                                      | 1,509,582                                         | -                                       | -                                                | 4,137,526                                           |
|                 | Other Purchased Services                                                                                                                | 20,290,879                                        | 3,431,706                                      | 50,544,016                                        |                                         |                                                  | 74,266,601                                          |
|                 | TOTAL PURCHASED PROPERTY SERVICES                                                                                                       | 24,072,173                                        | 6,969,503                                      | 52,053,598                                        |                                         |                                                  | 83,095,274                                          |
| 5000            | OTHER PURCHASED SERVICES Student Transportation / Travel Services 51XX                                                                  | 60,053                                            | -                                              | -                                                 | -                                       | -                                                | 60,053                                              |
|                 | Employee Group Ins WC/Health 52XX<br>Telephone and Postage 53XX                                                                         | 619,883                                           | 163,003                                        | 14,814,502                                        | -                                       | -                                                | 15,597,388                                          |
|                 | In-District Mileage 580X & 581X                                                                                                         | 208,063                                           | 31,995                                         | -                                                 | -                                       |                                                  | 240,058                                             |
|                 | Out-of-District Travel 582X<br>Other Purchased Services                                                                                 | 746,207<br>3,425,711                              | 4,700<br>12,825,750                            | 11,406                                            | -                                       | 376,000                                          | 750,907<br>16,638,867                               |
|                 | TOTAL OTHER SERVICES                                                                                                                    | 5,059,917                                         | 13,025,448                                     | 14,825,908                                        |                                         | 376,000                                          | 33,287,273                                          |
| 6000            | SUPPLIES AND MATERIALS                                                                                                                  |                                                   |                                                |                                                   |                                         |                                                  |                                                     |
| 0000            | Instructional and Other Supplies 61XX                                                                                                   | 3,356,010                                         | 884,319                                        | 840,321                                           | =                                       | -                                                | 5,080,650                                           |
|                 | Electricity 624X                                                                                                                        | 6,661,622                                         | -                                              | -                                                 | -                                       | -                                                | 6,661,622                                           |
|                 | Gasoline 625X & 6290                                                                                                                    | 1,220,772                                         | -                                              | -                                                 | -                                       | -                                                | 1,220,772                                           |
|                 | Heating 627X                                                                                                                            | 1,983,238                                         |                                                | -                                                 | -                                       | -                                                | 1,983,238                                           |
|                 | Food and Other Supplies 63XX                                                                                                            | 4 000 400                                         | 55,000                                         | 7 007 757                                         | -                                       | -                                                | 55,000                                              |
|                 | Books 64XX<br>Technology Related Supplies 65XX                                                                                          | 1,982,126<br>3,139,515                            | 2,335<br>316,328                               | 7,007,757<br>16.410.087                           | -                                       | -                                                | 8,992,218<br>19,865,930                             |
|                 | Student/Staff Expenditures 68XX                                                                                                         | 2,261,710                                         |                                                | 1,345,559                                         |                                         |                                                  | 3,607,269                                           |
|                 | TOTAL SUPPLIES AND MATERIALS                                                                                                            | 20,604,993                                        | 1,257,982                                      | 25,603,724                                        |                                         |                                                  | 47,466,699                                          |
| 7000            | PROPERTY                                                                                                                                | 050.000                                           | 000 000                                        | 0.000.500                                         |                                         |                                                  | 7.004.004                                           |
| 0000            | Equipment                                                                                                                               | 250,368                                           | 220,328                                        | 6,860,588                                         |                                         |                                                  | 7,331,284                                           |
| 8000            | OTHER OBJECTS  Dues and Registrations 81XX & 86XX                                                                                       | 910,078                                           | 9,939                                          |                                                   |                                         |                                                  | 920,017                                             |
|                 | Judgements & Debt Related 82XX & 83XX                                                                                                   | -                                                 | -                                              | -                                                 | 162,140,309                             | _                                                | 162,140,309                                         |
|                 | Reserve for Estimate 84XX                                                                                                               |                                                   | 195,323                                        |                                                   | -                                       |                                                  | 195,323                                             |
|                 | Revaluation of Property 87XX                                                                                                            | -                                                 | 717,844                                        | -                                                 | -                                       | -                                                | 717,844                                             |
|                 | Student Aid Payments 88XX<br>Reserves & Other Expenses 89XX                                                                             | -                                                 | -                                              | -                                                 | -                                       | -                                                | -                                                   |
|                 | TOTAL OTHER OBJECTS                                                                                                                     | 910,078                                           | 923,106                                        |                                                   | 162,140,309                             |                                                  | 163,973,493                                         |
| 9000            | OTHER USES OF FUNDS                                                                                                                     | 310,010                                           | 323,100                                        |                                                   |                                         |                                                  |                                                     |
| 3000            | Debt Service 91XX                                                                                                                       | _                                                 | -                                              |                                                   | -                                       | -                                                | -                                                   |
|                 | Reimbursement 93XX                                                                                                                      | 111,893                                           | 1,700,000                                      | =                                                 | =                                       | -                                                | 1,811,893                                           |
|                 | Petty Cash 96XX                                                                                                                         | 1,873                                             | -                                              | -                                                 | -                                       | -                                                | 1,873                                               |
|                 | Charter Schools & Indirect Costs 97XX                                                                                                   | 440.700                                           | 4 700 000                                      |                                                   | -                                       |                                                  | 4.040.700                                           |
|                 | TOTAL OTHER USES OF FUNDS                                                                                                               | 113,766                                           | 1,700,000                                      |                                                   |                                         |                                                  | 1,813,766                                           |
|                 | TOTAL EXPENDITURES                                                                                                                      | \$ 356,701,335                                    | \$ 48,141,019                                  | \$ 103,781,895                                    | \$ 162,140,309                          | \$ 2,750,000                                     | \$ 673,514,558                                      |