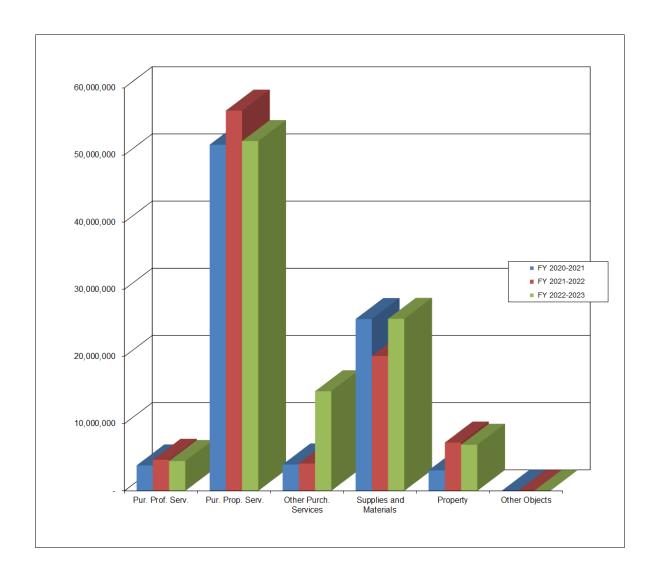

#### Independent School District Number One Tulsa Public Schools April Amended 2022-2023 Expenditure Summary

All Appropriated Funds

| Major<br>Object | DESCRIPTION                                                                                                                             | General Fund<br>(11)<br>FY 2022-2023              | Special<br>Revenue<br>(21-22)<br>FY 2022-2023  | Capital<br>Improvements<br>(30's)<br>FY 2022-2023 | Debt<br>Service<br>(41)<br>FY 2022-2023 | Worker's<br>Compensation<br>(8W)<br>FY 2022-2023 | Total<br>Appropriated<br>Funds<br>FY 2022-2023      |
|-----------------|-----------------------------------------------------------------------------------------------------------------------------------------|---------------------------------------------------|------------------------------------------------|---------------------------------------------------|-----------------------------------------|--------------------------------------------------|-----------------------------------------------------|
| 1000            | SALARIES                                                                                                                                | A 105 510 505                                     |                                                |                                                   |                                         |                                                  |                                                     |
|                 | Certified 11XX<br>Non-Certified 12XX<br>Other Salaries 13XX-19XX                                                                        | \$ 135,513,595<br>56,636,876<br>25,128,362        | \$ -<br>16,774,752<br>197,078                  | \$ -<br>-<br>-                                    | \$ -<br>-<br>-                          | \$ -<br>-<br>-                                   | \$ 135,513,595<br>73,411,628<br>25,325,440          |
|                 | TOTAL SALARIES                                                                                                                          | 217,278,833                                       | 16,971,830                                     |                                                   |                                         |                                                  | 234,250,663                                         |
| 2000            | BENEFITS Group Insurance 21XX, 22XX FICA & Medicare 23XX, 24XX Employer Retirement 25XX, 26XX Workers Compen. & Emp. Assist. 27XX, 28XX | 25,537,057<br>15,571,012<br>24,913,631<br>400,000 | 2,813,959<br>1,193,104<br>1,086,430<br>500,000 |                                                   | -<br>-<br>-                             | -<br>-<br>-<br>2,352,000                         | 28,351,016<br>16,764,116<br>26,000,061<br>3,252,000 |
|                 | TOTAL BENEFITS                                                                                                                          | 66,421,700                                        | 5,593,493                                      |                                                   |                                         | 2,352,000                                        | 74,367,193                                          |
| 3000            | PURCHASED PROFESSIONAL &                                                                                                                | 00,421,700                                        |                                                |                                                   |                                         | 2,332,000                                        |                                                     |
| 3000            | TECHNICAL SERVICES (Contract services, attorneys, auditors, etc.)                                                                       | 21,989,507                                        | 1,479,329                                      | 4,438,077                                         |                                         | 22,000                                           | 27,928,913                                          |
| 4000            | PURCHASED PROPERTY SERVICES                                                                                                             |                                                   |                                                |                                                   |                                         |                                                  |                                                     |
|                 | Water & Sewage 41XX Refuse & Contract Services 42XX                                                                                     | 2,376,371<br>542,864                              | 1,771,912                                      | -                                                 | -                                       | -                                                | 2,376,371<br>2,314,776                              |
|                 | Repairs & Maintenance 43XX                                                                                                              | 862,059                                           | 1,765,885                                      | 1,509,582                                         | -                                       | -                                                | 4,137,526                                           |
|                 | Other Purchased Services                                                                                                                | 20,290,879                                        | 3,431,706                                      | 50,544,016                                        |                                         |                                                  | 74,266,601                                          |
|                 | TOTAL PURCHASED PROPERTY SERVICES                                                                                                       | 24,072,173                                        | 6,969,503                                      | 52,053,598                                        |                                         |                                                  | 83,095,274                                          |
| 5000            | OTHER PURCHASED SERVICES Student Transportation / Travel Services 51XX                                                                  | 60,053                                            | -                                              | -                                                 | -                                       | -                                                | 60,053                                              |
|                 | Employee Group Ins WC/Health 52XX<br>Telephone and Postage 53XX                                                                         | 619,883                                           | 163,003                                        | 14,814,502                                        | -                                       | -                                                | 15,597,388                                          |
|                 | In-District Mileage 580X & 581X                                                                                                         | 208,063                                           | 31,995                                         | -                                                 | -                                       |                                                  | 240,058                                             |
|                 | Out-of-District Travel 582X<br>Other Purchased Services                                                                                 | 746,207<br>3,425,711                              | 4,700<br>12,825,750                            | 11,406                                            | -                                       | 376,000                                          | 750,907<br>16,638,867                               |
|                 | TOTAL OTHER SERVICES                                                                                                                    | 5,059,917                                         | 13,025,448                                     | 14,825,908                                        |                                         | 376,000                                          | 33,287,273                                          |
| 6000            | SUPPLIES AND MATERIALS                                                                                                                  |                                                   |                                                |                                                   |                                         |                                                  |                                                     |
| 0000            | Instructional and Other Supplies 61XX                                                                                                   | 3,356,010                                         | 884,319                                        | 840,321                                           | =                                       | -                                                | 5,080,650                                           |
|                 | Electricity 624X                                                                                                                        | 6,661,622                                         | -                                              | -                                                 | -                                       | -                                                | 6,661,622                                           |
|                 | Gasoline 625X & 6290                                                                                                                    | 1,220,772                                         | -                                              | -                                                 | -                                       | -                                                | 1,220,772                                           |
|                 | Heating 627X                                                                                                                            | 1,983,238                                         |                                                | -                                                 | -                                       | -                                                | 1,983,238                                           |
|                 | Food and Other Supplies 63XX                                                                                                            | 4 000 400                                         | 55,000                                         | 7 007 757                                         | -                                       | -                                                | 55,000                                              |
|                 | Books 64XX<br>Technology Related Supplies 65XX                                                                                          | 1,982,126<br>3,139,515                            | 2,335<br>316,328                               | 7,007,757<br>16.410.087                           | -                                       | -                                                | 8,992,218<br>19,865,930                             |
|                 | Student/Staff Expenditures 68XX                                                                                                         | 2,261,710                                         |                                                | 1,345,559                                         |                                         |                                                  | 3,607,269                                           |
|                 | TOTAL SUPPLIES AND MATERIALS                                                                                                            | 20,604,993                                        | 1,257,982                                      | 25,603,724                                        |                                         |                                                  | 47,466,699                                          |
| 7000            | PROPERTY                                                                                                                                | 050.000                                           | 000 000                                        | 0.000.500                                         |                                         |                                                  | 7.004.004                                           |
| 0000            | Equipment                                                                                                                               | 250,368                                           | 220,328                                        | 6,860,588                                         |                                         |                                                  | 7,331,284                                           |
| 8000            | OTHER OBJECTS  Dues and Registrations 81XX & 86XX                                                                                       | 910,078                                           | 9,939                                          |                                                   |                                         |                                                  | 920,017                                             |
|                 | Judgements & Debt Related 82XX & 83XX                                                                                                   | -                                                 | -                                              | -                                                 | 162,140,309                             | _                                                | 162,140,309                                         |
|                 | Reserve for Estimate 84XX                                                                                                               |                                                   | 195,323                                        |                                                   | -                                       |                                                  | 195,323                                             |
|                 | Revaluation of Property 87XX                                                                                                            | -                                                 | 717,844                                        | -                                                 | -                                       | -                                                | 717,844                                             |
|                 | Student Aid Payments 88XX<br>Reserves & Other Expenses 89XX                                                                             | -                                                 | -                                              | -                                                 | -                                       | -                                                | -                                                   |
|                 | TOTAL OTHER OBJECTS                                                                                                                     | 910,078                                           | 923,106                                        |                                                   | 162,140,309                             |                                                  | 163,973,493                                         |
| 9000            | OTHER USES OF FUNDS                                                                                                                     | 310,010                                           | 323,100                                        |                                                   |                                         |                                                  |                                                     |
| 3000            | Debt Service 91XX                                                                                                                       | _                                                 | -                                              |                                                   | -                                       | -                                                | -                                                   |
|                 | Reimbursement 93XX                                                                                                                      | 111,893                                           | 1,700,000                                      | =                                                 | =                                       | -                                                | 1,811,893                                           |
|                 | Petty Cash 96XX                                                                                                                         | 1,873                                             | -                                              | -                                                 | -                                       | -                                                | 1,873                                               |
|                 | Charter Schools & Indirect Costs 97XX                                                                                                   | 440.700                                           | 4 700 000                                      |                                                   | -                                       |                                                  | 4.040.700                                           |
|                 | TOTAL OTHER USES OF FUNDS                                                                                                               | 113,766                                           | 1,700,000                                      |                                                   |                                         |                                                  | 1,813,766                                           |
|                 | TOTAL EXPENDITURES                                                                                                                      | \$ 356,701,335                                    | \$ 48,141,019                                  | \$ 103,781,895                                    | \$ 162,140,309                          | \$ 2,750,000                                     | \$ 673,514,558                                      |