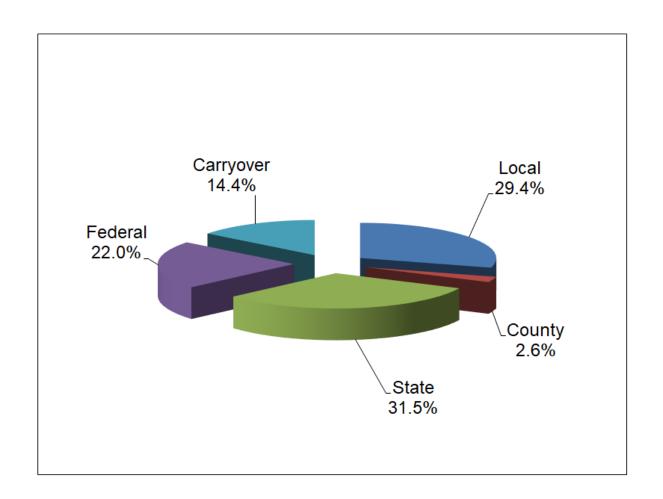

#### Preliminary 2022-2023 Revenue Summary

|          |                                       | GOVERNMENTAL FUNDS |                                    |    |                                              |    |                                       |        |                                        |     |                                             |    |                                              |
|----------|---------------------------------------|--------------------|------------------------------------|----|----------------------------------------------|----|---------------------------------------|--------|----------------------------------------|-----|---------------------------------------------|----|----------------------------------------------|
|          | opriated Funds                        |                    | eneral Fund<br>(11)<br>Y 2022-2023 | F  | Special<br>Revenue<br>(21-22)<br>Y 2022-2023 |    | Capital provements (30's) / 2022-2023 | ,<br>F | Debt<br>Service<br>(41)<br>( 2022-2023 | Con | Norker's<br>npensation<br>(83)<br>2022-2023 |    | Total<br>ppropriated<br>Funds<br>Y 2022-2023 |
|          | ources of Revenue (1000)              |                    |                                    |    |                                              |    |                                       |        |                                        |     |                                             |    |                                              |
| 1110     | Ad Valorem Tax Levy (Current)         | \$                 | 98,418,692                         | \$ | 14,017,634                                   | S  |                                       | \$     | 73,108,744                             | \$  | -                                           | \$ | 185,545,070                                  |
| 1120     | Ad Valorem Tax Levy (Prior)           |                    | 2,650,000                          |    | 440,000                                      |    | -                                     |        | 2,300,000                              |     | -                                           |    | 5,390,000                                    |
| 1130     | Revenue in Lieu of Taxes              |                    | 218,354                            |    | 1,000                                        |    | -                                     |        | 500                                    |     |                                             |    | 219,854                                      |
| 1200     | Tuition and Fees                      |                    | 978,500                            |    |                                              |    | -                                     |        |                                        |     | -                                           |    | 978,500                                      |
| 1300     | Earnings on Investments               |                    | 1,325,000                          |    | 611,644                                      |    | -                                     |        | 35,000                                 |     | -                                           |    | 1,971,644                                    |
| 1400     | Rentals, Disposals and Commissions    |                    | 1,030,000                          |    | 30,000                                       |    |                                       |        |                                        |     | -                                           |    | 1,060,000                                    |
| 1500     | Reimbursements                        |                    | 1,849,271                          |    | 216,401                                      |    |                                       |        |                                        |     | -                                           |    | 2,065,672                                    |
| 1600     | Other Local Sources of Revenue        |                    | 1,994,000                          |    | 2,500                                        |    |                                       |        |                                        |     | 500,000                                     |    | 2,496,500                                    |
| 1610     | Philanthropic & Grants                |                    | 6,294,786                          |    |                                              |    |                                       |        | -                                      |     |                                             |    | 6,294,786                                    |
| 1700     | Child Nutrition Revenue               |                    | -                                  |    | 2,908,000                                    |    | -                                     |        | -                                      |     | -                                           |    | 2,908,000                                    |
| 5160     | Activity Fund Reimbursement           |                    | 332,611                            |    | 4,000                                        |    |                                       |        | -                                      |     | -                                           |    | 336,611                                      |
|          | Total Local Sources of Revenue        |                    | 115,091,214                        |    | 18,231,179                                   |    | -                                     |        | 75,444,244                             |     | 500,000                                     |    | 209,266,637                                  |
| Interme  | diate Sources of Revenue (2000)       |                    |                                    |    |                                              |    |                                       |        |                                        |     |                                             |    |                                              |
|          | Total Intermediate Sources of Revenue |                    | 10,906,170                         |    | -                                            |    |                                       |        |                                        |     | -                                           |    | 10,906,170                                   |
| State So | ources of Revenue (3000)              |                    |                                    |    |                                              |    |                                       |        |                                        |     |                                             |    |                                              |
|          | Total State Sources of Revenue        |                    | 124,829,922                        |    | 3,845,298                                    |    | -                                     |        | -                                      |     | -                                           |    | 128,675,220                                  |
| Federal  | Sources of Revenue (4000)             |                    |                                    |    |                                              |    |                                       |        |                                        |     |                                             |    |                                              |
|          | Total Federal Sources of Revenue      |                    | 100,178,863                        |    | 22,010,000                                   |    | -                                     |        | -                                      |     | -                                           |    | 122,188,863                                  |
|          | Total New Revenue from all Sources    |                    | 351,006,169                        |    | 44,086,477                                   |    | -                                     |        | 75,444,244                             |     | 500,000                                     |    | 471,036,890                                  |
|          | enue Receipts                         |                    |                                    |    |                                              |    |                                       |        |                                        |     |                                             |    |                                              |
| 5111     | Premium on Bonds Sold                 |                    |                                    |    |                                              |    |                                       |        | 1,600,000                              |     | -                                           |    | 1,600,000                                    |
| 5112     | Bond Issuances                        |                    | -                                  |    |                                              |    | 62,000,000                            |        |                                        |     |                                             |    | 62,000,000                                   |
|          | Total Non-Revenue                     |                    | -                                  |    | -                                            |    | 62,000,000                            |        | 1,600,000                              |     |                                             |    | 63,600,000                                   |
|          | er Sources of Revenue                 |                    |                                    |    |                                              |    |                                       |        |                                        |     |                                             |    |                                              |
| 6110     | Prior Year Fund Balance               |                    | 51,274,252                         |    | 8,576,299                                    |    | 14,071,960                            |        | 75,947,437                             |     | 559,170                                     |    | 150,429,118                                  |
| 6130     | Lapsed Appropriations                 |                    | 1,200,000                          |    | 425,000                                      |    | 4,000,000                             |        | -                                      |     | -                                           |    | 5,625,000                                    |
| 6140     | Estopped Warrants                     |                    |                                    |    |                                              |    |                                       |        |                                        |     |                                             |    | -                                            |
| 6200     | Interfund Transfer                    |                    | (1,800,000)                        |    |                                              |    | *                                     |        | -                                      |     | 1,800,000                                   |    |                                              |
|          | Total Carryover Sources of Revenue    | _                  | 50,674,252                         | _  | 9,001,299                                    | _  | 18,071,960                            | _      | 75,947,437                             |     | 2,359,170                                   | _  | 156,054,118                                  |
|          | Total Revenue                         | \$                 | 401,680,421                        | \$ | 53,087,776                                   | \$ | 80,071,960                            | \$     | 152,991,681                            | \$  | 2,859,170                                   | \$ | 690,691,008                                  |