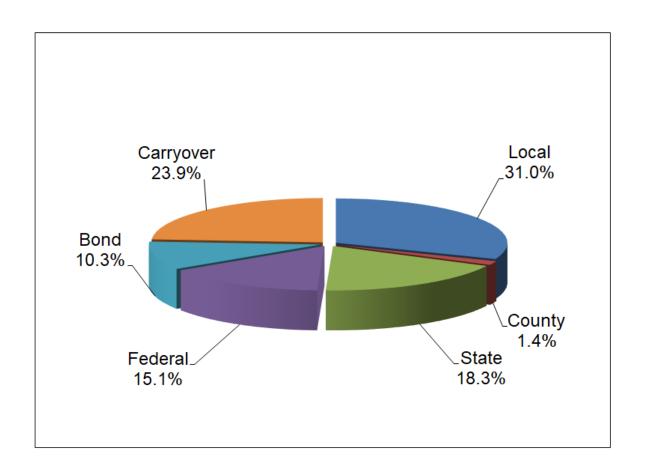

#### Independent School District Number One Tulsa Public Schools April Amended 2022-2023 Revenue Summary

| All App      | ropriated Funds                                           | General Fund<br>(11)<br>FY 2022-2023 | Special<br>Revenue<br>(21-22)<br>FY 2022-2023 | Capital<br>Improvements<br>(30's)<br>FY 2022-2023 | Debt<br>Service<br>(41)<br>FY 2022-2023 | Worker's<br>Compensation<br>(8W)<br>FY 2022-2023 | Total<br>Appropriated<br>Funds<br>FY 2022-2023 |
|--------------|-----------------------------------------------------------|--------------------------------------|-----------------------------------------------|---------------------------------------------------|-----------------------------------------|--------------------------------------------------|------------------------------------------------|
|              |                                                           | 1 1 2022-2023                        | 1 1 2022-2023                                 | 1 1 2022-2023                                     | 1 1 2022-2023                           | 11 2022-2023                                     | 1 1 2022-2023                                  |
|              | ources of Revenue (1000)                                  | 6 404 440 070                        | £ 44.500.000                                  | •                                                 | A 04 000 400                            | 0.0                                              | ê 407.00F.00F                                  |
| 1110<br>1120 | Ad Valorem Tax Levy (current) Ad Valorem Tax Levy (prior) | \$ 101,410,873<br>5,492,280          | \$ 14,593,863<br>796,042                      | \$ -                                              | \$ 81,630,469<br>4,191,999              | 5 5 -                                            | \$ 197,635,205<br>10,480,321                   |
| 1130         | Revenue in Lieu of Taxes                                  | 410,764                              | 1,000                                         | -                                                 | 4,101,000                               | -                                                | 411,764                                        |
| 1190         | Farm Implement                                            | -                                    | -                                             | _                                                 | _                                       | _                                                | -                                              |
| 1200         | Tuition and Fees                                          | 778,500                              | -                                             | -                                                 | -                                       | -                                                | 778,500                                        |
| 1310         | Interest Revenue                                          | 1,595,817                            | 753,006                                       | -                                                 | -                                       | -                                                | 2,348,823                                      |
| 13XX         | Earnings on Investments                                   | =                                    | -                                             | -                                                 | 146,817                                 | -                                                | 146,817                                        |
| 1400         | Rentals, Disposals and Commissions                        | 1,150,791                            | 104,750                                       | -                                                 | -                                       | -                                                | 1,255,541                                      |
| 1500         | Reimbursements                                            | 1,585,433                            | 826,347                                       | -                                                 | -                                       | -                                                | 2,411,780                                      |
| 1600         | Other Local Sources of Revenue                            | 2,008,529                            | 124,908                                       | -                                                 | -                                       | 500,000                                          | 2,633,437                                      |
| 1700         | Child Nutrition Revenue                                   | 7.000.011                            | 2,673,343                                     | -                                                 | -                                       | -                                                | 2,673,343                                      |
| 4689         | CNG Bus Conversion                                        | 7,603,941                            | 4.000                                         | -                                                 | -                                       | -                                                | 7,603,941                                      |
| 5160         | Activity Fund Reimbursement                               | 332,611                              | 4,000                                         | -                                                 |                                         | -                                                | 336,611                                        |
|              | Total Local Sources of Revenue                            | 122,369,539                          | 19,877,259                                    |                                                   | 85,969,285                              | 500,000                                          | 228,716,083                                    |
|              | diate Sources of Revenue (2000)                           |                                      |                                               |                                                   |                                         |                                                  |                                                |
| 2100         | County 4 Mill Tax Levy                                    | 8,287,500                            | -                                             | -                                                 | -                                       | -                                                | 8,287,500                                      |
| 2XXX         | Other County Revenue                                      | 2,352,466                            |                                               |                                                   |                                         |                                                  | 2,352,466                                      |
|              | Total Intermediate Sources of Revenue                     | 10,639,966                           |                                               |                                                   |                                         |                                                  | 10,639,966                                     |
| State So     | ources of Revenue (3000)                                  |                                      |                                               |                                                   |                                         |                                                  |                                                |
| 3100         | State Dedicated Revenue                                   | 16,446,500                           | -                                             | -                                                 | -                                       | -                                                | 16,446,500                                     |
| 3210         | Foundation and Incentive Aid                              | -                                    | -                                             | -                                                 | -                                       | -                                                | -                                              |
|              | TPS                                                       | 84,388,961                           | -                                             | -                                                 | -                                       | -                                                | 84,388,961                                     |
|              | Charter Schools/Headstart                                 | -                                    | -                                             | -                                                 | -                                       | -                                                | -                                              |
| 3200         | Other State Aid                                           | 25,593,472                           | 1,100,591                                     | -                                                 | -                                       | -                                                | 26,694,063                                     |
| 3300         | Community Education Grants                                | 1,151,125                            |                                               | -                                                 | -                                       | -                                                | 1,151,125                                      |
| 3320         | In Lieu-Flexible Benefit Allow-Support                    | -                                    | 526,585                                       | -                                                 | -                                       | -                                                | 526,585                                        |
| 3350         | Flexible Benefit Allow-Support                            | - 0.000 440                          | 2,058,567                                     | -                                                 | -                                       | -                                                | 2,058,567                                      |
| 3400         | State Categorical Revenue                                 | 3,003,416                            | -                                             | -                                                 | -                                       | -                                                | 3,003,416                                      |
| 3500         | Special Programs  O Other State Sources of Revenue        | -<br>54,427                          | -                                             | -                                                 | -                                       | -                                                | -<br>54,427                                    |
| 3700         | Child Nutrition Revenue                                   | 34,421                               | 160,000                                       | -                                                 | -                                       | -                                                | 160,000                                        |
| 3800         | Vocational Education Programs                             | 327,568                              | 100,000                                       |                                                   |                                         |                                                  | 327,568                                        |
|              | Total State Sources of Revenue                            | 130,965,469                          | 3,845,743                                     |                                                   |                                         |                                                  | 134,811,212                                    |
| Endoral      | Sources of Revenue (4000)                                 | 100,000,100                          | 0,010,710                                     | -                                                 |                                         |                                                  | 101,011,212                                    |
| 4100         | Direct Grants from the Federal Government                 | 1,006,004                            |                                               |                                                   |                                         |                                                  | 1,006,004                                      |
| 4200         | Academic Achievement of the Disadvantaged                 | 23,759,958                           |                                               |                                                   |                                         |                                                  | 23,759,958                                     |
| 4300         | Individuals with Disabilities                             | 5,622,778                            | _                                             | _                                                 | _                                       | _                                                | 5,622,778                                      |
| 4400         | No Child Left Behind, Continued                           | 1,389,716                            | _                                             | _                                                 | _                                       | _                                                | 1,389,716                                      |
| 4500         | Federal Grants through State Sources                      | 148,446                              | _                                             | _                                                 | _                                       | _                                                | 148,446                                        |
| 4600         | Other Federal Revenue through State Sources               | 25,121                               | _                                             | -                                                 | -                                       | -                                                | 25,121                                         |
| 4680         | Miscellaneous Federal Revenue                             | 59,127,338                           | -                                             | -                                                 | -                                       | -                                                | 59,127,338                                     |
| 4700         | Child Nutrition Revenue                                   | -                                    | 19,918,525                                    | -                                                 | -                                       | -                                                | 19,918,525                                     |
| 4800         | Federal Vocational Programs                               | 447,000                              |                                               |                                                   |                                         |                                                  | 447,000                                        |
|              | Total Federal Sources of Revenue                          | 91,526,361                           | 19,918,525                                    |                                                   |                                         |                                                  | 111,444,886                                    |
|              | Total New Revenue from all Sources                        | 355,501,335                          | 43,641,527                                    | _                                                 | 85,969,285                              | 500,000                                          | 485,612,147                                    |
| Non-Re       | venue Receipts                                            |                                      |                                               |                                                   |                                         | <del></del>                                      |                                                |
| 5111         | Premium on Bonds Sold                                     | _                                    | _                                             | -                                                 | 1,600,000                               | -                                                | 1,600,000                                      |
| 5611         | Bond Issuances                                            |                                      |                                               | 74,500,000                                        |                                         |                                                  | 74,500,000                                     |
|              | Total Non-Revenue                                         |                                      |                                               | 74,500,000                                        | 1,600,000                               |                                                  | 76,100,000                                     |
| Carryov      | er Sources of Revenue                                     |                                      |                                               |                                                   |                                         |                                                  |                                                |
| 6110         | Prior Year Fund Balance                                   | 58,828,150                           | 9,257,397                                     | 25,281,895                                        | 74,571,024                              | 2,179,917                                        | 170,118,383                                    |
| 6130         | Lapsed Appropriations                                     | 1,991,788                            | 425,000                                       | 4,000,000                                         | -                                       | -                                                | 6,416,788                                      |
| 6140         | Estopped Warrants                                         | -                                    | -                                             | -                                                 | -                                       | -                                                | -                                              |
| 6200         | Interfund Transfer                                        | (800,000)                            |                                               |                                                   |                                         | 800,000                                          |                                                |
|              | Total Carryover Sources of Revenue                        | 60,019,938                           | 9,682,397                                     | 29,281,895                                        | 74,571,024                              | 2,979,917                                        | 176,535,171                                    |
|              | Total Revenue                                             | \$ 415,521,273                       | \$ 53,323,924                                 | \$ 103,781,895                                    | \$ 162,140,309                          | \$ 3,479,917                                     | \$ 738,247,318                                 |