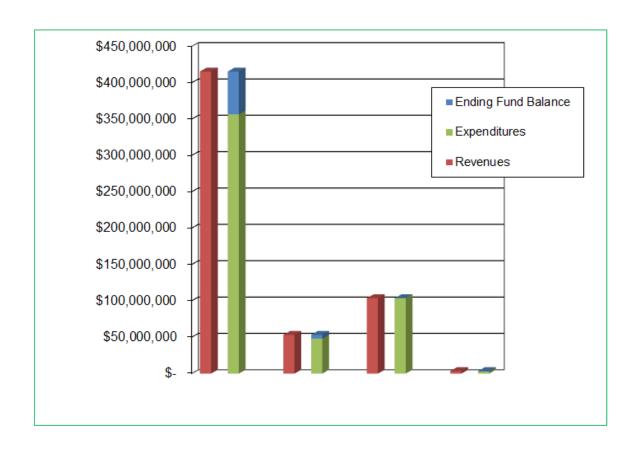

## 2022-2023 April Amended Appropriated Funds

|                      |                |                | Ending Fund |            |  |  |
|----------------------|----------------|----------------|-------------|------------|--|--|
|                      | Revenues       | Expenditures   |             | Balance    |  |  |
| General Fund         | \$ 415,521,273 | \$ 356,701,335 | \$          | 58,819,938 |  |  |
| Special Revenue      | 53,323,924     | 48,141,019     |             | 5,182,905  |  |  |
| Capital Improvements | 103,781,895    | 103,781,895    |             | -          |  |  |
| Debt Service         | 162,140,309    | 162,140,309    |             | -          |  |  |
| Workers Comp         | 3,479,917      | 2,750,000      |             | 729,917    |  |  |
|                      |                |                |             |            |  |  |
| Total                | \$ 738,247,318 | \$ 673,514,558 | \$          | 64,732,760 |  |  |