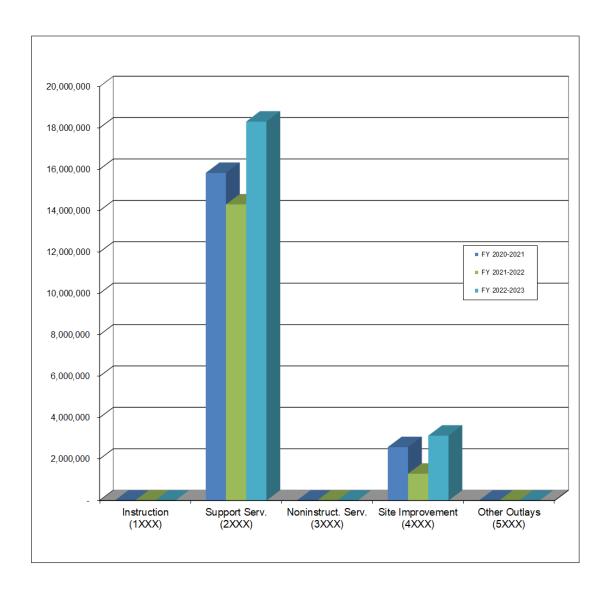

#### Independent School District Number One Tulsa Public Schools April Amended 2022-2023 Expenditure Summary

All Appropriated Funds

| Major<br>Object | DESCRIPTION                                                                                                                             | General Fund<br>(11)<br>FY 2022-2023              | Special<br>Revenue<br>(21-22)<br>FY 2022-2023  | Capital<br>Improvements<br>(30's)<br>FY 2022-2023 | Debt<br>Service<br>(41)<br>FY 2022-2023 | Worker's<br>Compensation<br>(8W)<br>FY 2022-2023 | Total<br>Appropriated<br>Funds<br>FY 2022-2023      |
|-----------------|-----------------------------------------------------------------------------------------------------------------------------------------|---------------------------------------------------|------------------------------------------------|---------------------------------------------------|-----------------------------------------|--------------------------------------------------|-----------------------------------------------------|
| 1000            | SALARIES                                                                                                                                | A 105 510 505                                     |                                                |                                                   |                                         |                                                  |                                                     |
|                 | Certified 11XX<br>Non-Certified 12XX<br>Other Salaries 13XX-19XX                                                                        | \$ 135,513,595<br>56,636,876<br>25,128,362        | \$ -<br>16,774,752<br>197,078                  | \$ -<br>-<br>-                                    | \$ -<br>-<br>-                          | \$ -<br>-<br>-                                   | \$ 135,513,595<br>73,411,628<br>25,325,440          |
|                 | TOTAL SALARIES                                                                                                                          | 217,278,833                                       | 16,971,830                                     |                                                   |                                         |                                                  | 234,250,663                                         |
| 2000            | BENEFITS Group Insurance 21XX, 22XX FICA & Medicare 23XX, 24XX Employer Retirement 25XX, 26XX Workers Compen. & Emp. Assist. 27XX, 28XX | 25,537,057<br>15,571,012<br>24,913,631<br>400,000 | 2,813,959<br>1,193,104<br>1,086,430<br>500,000 |                                                   | -<br>-<br>-                             | -<br>-<br>-<br>2,352,000                         | 28,351,016<br>16,764,116<br>26,000,061<br>3,252,000 |
|                 | TOTAL BENEFITS                                                                                                                          | 66,421,700                                        | 5,593,493                                      |                                                   |                                         | 2,352,000                                        | 74,367,193                                          |
| 3000            | PURCHASED PROFESSIONAL &                                                                                                                | 00,421,700                                        |                                                |                                                   |                                         | 2,332,000                                        |                                                     |
| 3000            | TECHNICAL SERVICES (Contract services, attorneys, auditors, etc.)                                                                       | 21,989,507                                        | 1,479,329                                      | 4,438,077                                         |                                         | 22,000                                           | 27,928,913                                          |
| 4000            | PURCHASED PROPERTY SERVICES                                                                                                             |                                                   |                                                |                                                   |                                         |                                                  |                                                     |
|                 | Water & Sewage 41XX Refuse & Contract Services 42XX                                                                                     | 2,376,371<br>542,864                              | 1,771,912                                      | -                                                 | -                                       | -                                                | 2,376,371<br>2,314,776                              |
|                 | Repairs & Maintenance 43XX                                                                                                              | 862,059                                           | 1,765,885                                      | 1,509,582                                         | -                                       | -                                                | 4,137,526                                           |
|                 | Other Purchased Services                                                                                                                | 20,290,879                                        | 3,431,706                                      | 50,544,016                                        |                                         |                                                  | 74,266,601                                          |
|                 | TOTAL PURCHASED PROPERTY SERVICES                                                                                                       | 24,072,173                                        | 6,969,503                                      | 52,053,598                                        |                                         |                                                  | 83,095,274                                          |
| 5000            | OTHER PURCHASED SERVICES Student Transportation / Travel Services 51XX                                                                  | 60,053                                            | -                                              | -                                                 | -                                       | -                                                | 60,053                                              |
|                 | Employee Group Ins WC/Health 52XX<br>Telephone and Postage 53XX                                                                         | 619,883                                           | 163,003                                        | 14,814,502                                        | -                                       | -                                                | 15,597,388                                          |
|                 | In-District Mileage 580X & 581X                                                                                                         | 208,063                                           | 31,995                                         | -                                                 | -                                       |                                                  | 240,058                                             |
|                 | Out-of-District Travel 582X<br>Other Purchased Services                                                                                 | 746,207<br>3,425,711                              | 4,700<br>12,825,750                            | 11,406                                            | -                                       | 376,000                                          | 750,907<br>16,638,867                               |
|                 | TOTAL OTHER SERVICES                                                                                                                    | 5,059,917                                         | 13,025,448                                     | 14,825,908                                        |                                         | 376,000                                          | 33,287,273                                          |
| 6000            | SUPPLIES AND MATERIALS                                                                                                                  |                                                   |                                                |                                                   |                                         |                                                  |                                                     |
| 0000            | Instructional and Other Supplies 61XX                                                                                                   | 3,356,010                                         | 884,319                                        | 840,321                                           | =                                       | -                                                | 5,080,650                                           |
|                 | Electricity 624X                                                                                                                        | 6,661,622                                         | -                                              | -                                                 | -                                       | -                                                | 6,661,622                                           |
|                 | Gasoline 625X & 6290                                                                                                                    | 1,220,772                                         | -                                              | -                                                 | -                                       | -                                                | 1,220,772                                           |
|                 | Heating 627X                                                                                                                            | 1,983,238                                         |                                                | -                                                 | -                                       | -                                                | 1,983,238                                           |
|                 | Food and Other Supplies 63XX                                                                                                            | 4 000 400                                         | 55,000                                         | 7 007 757                                         | -                                       | -                                                | 55,000                                              |
|                 | Books 64XX<br>Technology Related Supplies 65XX                                                                                          | 1,982,126<br>3,139,515                            | 2,335<br>316,328                               | 7,007,757<br>16.410.087                           | -                                       | -                                                | 8,992,218<br>19,865,930                             |
|                 | Student/Staff Expenditures 68XX                                                                                                         | 2,261,710                                         |                                                | 1,345,559                                         |                                         |                                                  | 3,607,269                                           |
|                 | TOTAL SUPPLIES AND MATERIALS                                                                                                            | 20,604,993                                        | 1,257,982                                      | 25,603,724                                        |                                         |                                                  | 47,466,699                                          |
| 7000            | PROPERTY                                                                                                                                | 050.000                                           | 000 000                                        | 0.000.500                                         |                                         |                                                  | 7.004.004                                           |
| 0000            | Equipment                                                                                                                               | 250,368                                           | 220,328                                        | 6,860,588                                         |                                         |                                                  | 7,331,284                                           |
| 8000            | OTHER OBJECTS  Dues and Registrations 81XX & 86XX                                                                                       | 910,078                                           | 9,939                                          |                                                   |                                         |                                                  | 920,017                                             |
|                 | Judgements & Debt Related 82XX & 83XX                                                                                                   | -                                                 | -                                              | -                                                 | 162,140,309                             | _                                                | 162,140,309                                         |
|                 | Reserve for Estimate 84XX                                                                                                               |                                                   | 195,323                                        |                                                   | -                                       |                                                  | 195,323                                             |
|                 | Revaluation of Property 87XX                                                                                                            | -                                                 | 717,844                                        | -                                                 | -                                       | -                                                | 717,844                                             |
|                 | Student Aid Payments 88XX<br>Reserves & Other Expenses 89XX                                                                             | -                                                 | -                                              | -                                                 | -                                       | -                                                | -                                                   |
|                 | TOTAL OTHER OBJECTS                                                                                                                     | 910,078                                           | 923,106                                        |                                                   | 162,140,309                             |                                                  | 163,973,493                                         |
| 9000            | OTHER USES OF FUNDS                                                                                                                     | 310,010                                           | 323,100                                        |                                                   |                                         |                                                  |                                                     |
| 3000            | Debt Service 91XX                                                                                                                       | _                                                 | -                                              |                                                   | -                                       | -                                                | -                                                   |
|                 | Reimbursement 93XX                                                                                                                      | 111,893                                           | 1,700,000                                      | =                                                 | =                                       | -                                                | 1,811,893                                           |
|                 | Petty Cash 96XX                                                                                                                         | 1,873                                             | -                                              | -                                                 | -                                       | -                                                | 1,873                                               |
|                 | Charter Schools & Indirect Costs 97XX                                                                                                   | 440.700                                           | 4 700 000                                      |                                                   | -                                       |                                                  | 4.040.700                                           |
|                 | TOTAL OTHER USES OF FUNDS                                                                                                               | 113,766                                           | 1,700,000                                      |                                                   |                                         |                                                  | 1,813,766                                           |
|                 | TOTAL EXPENDITURES                                                                                                                      | \$ 356,701,335                                    | \$ 48,141,019                                  | \$ 103,781,895                                    | \$ 162,140,309                          | \$ 2,750,000                                     | \$ 673,514,558                                      |