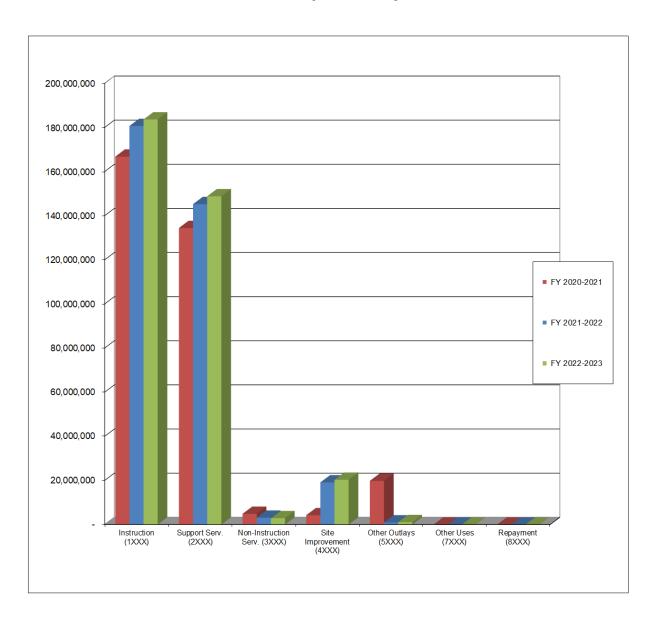

#### Independent School District Number One Tulsa Public Schools April Amended 2022-2023 Expenditure Summary

All Appropriated Funds

| Major<br>Object | DESCRIPTION                                                                                                                             | General Fund<br>(11)<br>FY 2022-2023              | Special<br>Revenue<br>(21-22)<br>FY 2022-2023  | Capital<br>Improvements<br>(30's)<br>FY 2022-2023 | Debt<br>Service<br>(41)<br>FY 2022-2023 | Worker's<br>Compensation<br>(8W)<br>FY 2022-2023 | Total<br>Appropriated<br>Funds<br>FY 2022-2023      |
|-----------------|-----------------------------------------------------------------------------------------------------------------------------------------|---------------------------------------------------|------------------------------------------------|---------------------------------------------------|-----------------------------------------|--------------------------------------------------|-----------------------------------------------------|
| 1000            | SALARIES                                                                                                                                | A 105 510 505                                     |                                                |                                                   |                                         |                                                  |                                                     |
|                 | Certified 11XX<br>Non-Certified 12XX<br>Other Salaries 13XX-19XX                                                                        | \$ 135,513,595<br>56,636,876<br>25,128,362        | \$ -<br>16,774,752<br>197,078                  | \$ -<br>-<br>-                                    | \$ -<br>-<br>-                          | \$ -<br>-<br>-                                   | \$ 135,513,595<br>73,411,628<br>25,325,440          |
|                 | TOTAL SALARIES                                                                                                                          | 217,278,833                                       | 16,971,830                                     |                                                   |                                         |                                                  | 234,250,663                                         |
| 2000            | BENEFITS Group Insurance 21XX, 22XX FICA & Medicare 23XX, 24XX Employer Retirement 25XX, 26XX Workers Compen. & Emp. Assist. 27XX, 28XX | 25,537,057<br>15,571,012<br>24,913,631<br>400,000 | 2,813,959<br>1,193,104<br>1,086,430<br>500,000 |                                                   | -<br>-<br>-                             | -<br>-<br>-<br>2,352,000                         | 28,351,016<br>16,764,116<br>26,000,061<br>3,252,000 |
|                 | TOTAL BENEFITS                                                                                                                          | 66,421,700                                        | 5,593,493                                      |                                                   |                                         | 2,352,000                                        | 74,367,193                                          |
| 3000            | PURCHASED PROFESSIONAL &                                                                                                                | 00,421,700                                        |                                                |                                                   |                                         | 2,332,000                                        |                                                     |
| 3000            | TECHNICAL SERVICES (Contract services, attorneys, auditors, etc.)                                                                       | 21,989,507                                        | 1,479,329                                      | 4,438,077                                         |                                         | 22,000                                           | 27,928,913                                          |
| 4000            | PURCHASED PROPERTY SERVICES                                                                                                             |                                                   |                                                |                                                   |                                         |                                                  |                                                     |
|                 | Water & Sewage 41XX Refuse & Contract Services 42XX                                                                                     | 2,376,371<br>542,864                              | 1,771,912                                      | -                                                 | -                                       | -                                                | 2,376,371<br>2,314,776                              |
|                 | Repairs & Maintenance 43XX                                                                                                              | 862,059                                           | 1,765,885                                      | 1,509,582                                         | -                                       | -                                                | 4,137,526                                           |
|                 | Other Purchased Services                                                                                                                | 20,290,879                                        | 3,431,706                                      | 50,544,016                                        |                                         |                                                  | 74,266,601                                          |
|                 | TOTAL PURCHASED PROPERTY SERVICES                                                                                                       | 24,072,173                                        | 6,969,503                                      | 52,053,598                                        |                                         |                                                  | 83,095,274                                          |
| 5000            | OTHER PURCHASED SERVICES Student Transportation / Travel Services 51XX                                                                  | 60,053                                            | -                                              | -                                                 | -                                       | -                                                | 60,053                                              |
|                 | Employee Group Ins WC/Health 52XX<br>Telephone and Postage 53XX                                                                         | 619,883                                           | 163,003                                        | 14,814,502                                        | -                                       | -                                                | 15,597,388                                          |
|                 | In-District Mileage 580X & 581X                                                                                                         | 208,063                                           | 31,995                                         | -                                                 | -                                       |                                                  | 240,058                                             |
|                 | Out-of-District Travel 582X<br>Other Purchased Services                                                                                 | 746,207<br>3,425,711                              | 4,700<br>12,825,750                            | 11,406                                            | -                                       | 376,000                                          | 750,907<br>16,638,867                               |
|                 | TOTAL OTHER SERVICES                                                                                                                    | 5,059,917                                         | 13,025,448                                     | 14,825,908                                        |                                         | 376,000                                          | 33,287,273                                          |
| 6000            | SUPPLIES AND MATERIALS                                                                                                                  |                                                   |                                                |                                                   |                                         |                                                  |                                                     |
| 0000            | Instructional and Other Supplies 61XX                                                                                                   | 3,356,010                                         | 884,319                                        | 840,321                                           | =                                       | -                                                | 5,080,650                                           |
|                 | Electricity 624X                                                                                                                        | 6,661,622                                         | -                                              | -                                                 | -                                       | -                                                | 6,661,622                                           |
|                 | Gasoline 625X & 6290                                                                                                                    | 1,220,772                                         | -                                              | -                                                 | -                                       | -                                                | 1,220,772                                           |
|                 | Heating 627X                                                                                                                            | 1,983,238                                         |                                                | -                                                 | -                                       | -                                                | 1,983,238                                           |
|                 | Food and Other Supplies 63XX                                                                                                            | 4 000 400                                         | 55,000                                         | 7 007 757                                         | -                                       | -                                                | 55,000                                              |
|                 | Books 64XX<br>Technology Related Supplies 65XX                                                                                          | 1,982,126<br>3,139,515                            | 2,335<br>316,328                               | 7,007,757<br>16.410.087                           | -                                       | -                                                | 8,992,218<br>19,865,930                             |
|                 | Student/Staff Expenditures 68XX                                                                                                         | 2,261,710                                         |                                                | 1,345,559                                         |                                         |                                                  | 3,607,269                                           |
|                 | TOTAL SUPPLIES AND MATERIALS                                                                                                            | 20,604,993                                        | 1,257,982                                      | 25,603,724                                        |                                         |                                                  | 47,466,699                                          |
| 7000            | PROPERTY                                                                                                                                | 050.000                                           | 000 000                                        | 0.000.500                                         |                                         |                                                  | 7.004.004                                           |
| 0000            | Equipment                                                                                                                               | 250,368                                           | 220,328                                        | 6,860,588                                         |                                         |                                                  | 7,331,284                                           |
| 8000            | OTHER OBJECTS  Dues and Registrations 81XX & 86XX                                                                                       | 910,078                                           | 9,939                                          |                                                   |                                         |                                                  | 920,017                                             |
|                 | Judgements & Debt Related 82XX & 83XX                                                                                                   | -                                                 | -                                              | -                                                 | 162,140,309                             | _                                                | 162,140,309                                         |
|                 | Reserve for Estimate 84XX                                                                                                               |                                                   | 195,323                                        |                                                   | -                                       |                                                  | 195,323                                             |
|                 | Revaluation of Property 87XX                                                                                                            | -                                                 | 717,844                                        | -                                                 | -                                       | -                                                | 717,844                                             |
|                 | Student Aid Payments 88XX<br>Reserves & Other Expenses 89XX                                                                             | -                                                 | -                                              | -                                                 | -                                       | -                                                | -                                                   |
|                 | TOTAL OTHER OBJECTS                                                                                                                     | 910,078                                           | 923,106                                        |                                                   | 162,140,309                             |                                                  | 163,973,493                                         |
| 9000            | OTHER USES OF FUNDS                                                                                                                     | 310,010                                           | 323,100                                        |                                                   |                                         |                                                  |                                                     |
| 3000            | Debt Service 91XX                                                                                                                       | _                                                 | -                                              |                                                   | -                                       | -                                                | -                                                   |
|                 | Reimbursement 93XX                                                                                                                      | 111,893                                           | 1,700,000                                      | =                                                 | =                                       | -                                                | 1,811,893                                           |
|                 | Petty Cash 96XX                                                                                                                         | 1,873                                             | -                                              | -                                                 | -                                       | -                                                | 1,873                                               |
|                 | Charter Schools & Indirect Costs 97XX                                                                                                   | 440.700                                           | 4 700 000                                      |                                                   | -                                       |                                                  | 4.040.700                                           |
|                 | TOTAL OTHER USES OF FUNDS                                                                                                               | 113,766                                           | 1,700,000                                      |                                                   |                                         |                                                  | 1,813,766                                           |
|                 | TOTAL EXPENDITURES                                                                                                                      | \$ 356,701,335                                    | \$ 48,141,019                                  | \$ 103,781,895                                    | \$ 162,140,309                          | \$ 2,750,000                                     | \$ 673,514,558                                      |