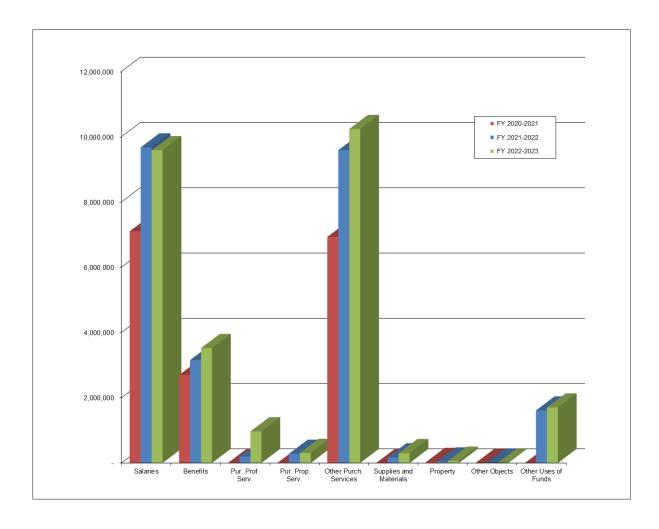

#### Independent School District Number One Tulsa Public Schools April Amended 2022-2023 Expenditure Summary

All Appropriated Funds

| Major<br>Object | DESCRIPTION                                                                                                                             | General Fund<br>(11)<br>FY 2022-2023              | Special<br>Revenue<br>(21-22)<br>FY 2022-2023  | Capital<br>Improvements<br>(30's)<br>FY 2022-2023 | Debt<br>Service<br>(41)<br>FY 2022-2023 | Worker's<br>Compensation<br>(8W)<br>FY 2022-2023 | Total<br>Appropriated<br>Funds<br>FY 2022-2023      |
|-----------------|-----------------------------------------------------------------------------------------------------------------------------------------|---------------------------------------------------|------------------------------------------------|---------------------------------------------------|-----------------------------------------|--------------------------------------------------|-----------------------------------------------------|
| 1000            | SALARIES                                                                                                                                | A 105 510 505                                     |                                                |                                                   |                                         |                                                  |                                                     |
|                 | Certified 11XX<br>Non-Certified 12XX<br>Other Salaries 13XX-19XX                                                                        | \$ 135,513,595<br>56,636,876<br>25,128,362        | \$ -<br>16,774,752<br>197,078                  | \$ -<br>-<br>-                                    | \$ -<br>-<br>-                          | \$ -<br>-<br>-                                   | \$ 135,513,595<br>73,411,628<br>25,325,440          |
|                 | TOTAL SALARIES                                                                                                                          | 217,278,833                                       | 16,971,830                                     |                                                   |                                         |                                                  | 234,250,663                                         |
| 2000            | BENEFITS Group Insurance 21XX, 22XX FICA & Medicare 23XX, 24XX Employer Retirement 25XX, 26XX Workers Compen. & Emp. Assist. 27XX, 28XX | 25,537,057<br>15,571,012<br>24,913,631<br>400,000 | 2,813,959<br>1,193,104<br>1,086,430<br>500,000 |                                                   | -<br>-<br>-                             | -<br>-<br>-<br>2,352,000                         | 28,351,016<br>16,764,116<br>26,000,061<br>3,252,000 |
|                 | TOTAL BENEFITS                                                                                                                          | 66,421,700                                        | 5,593,493                                      |                                                   |                                         | 2,352,000                                        | 74,367,193                                          |
| 3000            | PURCHASED PROFESSIONAL &                                                                                                                | 00,421,700                                        |                                                |                                                   |                                         | 2,332,000                                        |                                                     |
| 3000            | TECHNICAL SERVICES (Contract services, attorneys, auditors, etc.)                                                                       | 21,989,507                                        | 1,479,329                                      | 4,438,077                                         |                                         | 22,000                                           | 27,928,913                                          |
| 4000            | PURCHASED PROPERTY SERVICES                                                                                                             |                                                   |                                                |                                                   |                                         |                                                  |                                                     |
|                 | Water & Sewage 41XX Refuse & Contract Services 42XX                                                                                     | 2,376,371<br>542,864                              | 1,771,912                                      | -                                                 | -                                       | -                                                | 2,376,371<br>2,314,776                              |
|                 | Repairs & Maintenance 43XX                                                                                                              | 862,059                                           | 1,765,885                                      | 1,509,582                                         | -                                       | -                                                | 4,137,526                                           |
|                 | Other Purchased Services                                                                                                                | 20,290,879                                        | 3,431,706                                      | 50,544,016                                        |                                         |                                                  | 74,266,601                                          |
|                 | TOTAL PURCHASED PROPERTY SERVICES                                                                                                       | 24,072,173                                        | 6,969,503                                      | 52,053,598                                        |                                         |                                                  | 83,095,274                                          |
| 5000            | OTHER PURCHASED SERVICES Student Transportation / Travel Services 51XX                                                                  | 60,053                                            | -                                              | -                                                 | -                                       | -                                                | 60,053                                              |
|                 | Employee Group Ins WC/Health 52XX<br>Telephone and Postage 53XX                                                                         | 619,883                                           | 163,003                                        | 14,814,502                                        | -                                       | -                                                | 15,597,388                                          |
|                 | In-District Mileage 580X & 581X                                                                                                         | 208,063                                           | 31,995                                         | -                                                 | -                                       |                                                  | 240,058                                             |
|                 | Out-of-District Travel 582X<br>Other Purchased Services                                                                                 | 746,207<br>3,425,711                              | 4,700<br>12,825,750                            | 11,406                                            | -                                       | 376,000                                          | 750,907<br>16,638,867                               |
|                 | TOTAL OTHER SERVICES                                                                                                                    | 5,059,917                                         | 13,025,448                                     | 14,825,908                                        |                                         | 376,000                                          | 33,287,273                                          |
| 6000            | SUPPLIES AND MATERIALS                                                                                                                  |                                                   |                                                |                                                   |                                         |                                                  |                                                     |
| 0000            | Instructional and Other Supplies 61XX                                                                                                   | 3,356,010                                         | 884,319                                        | 840,321                                           | =                                       | -                                                | 5,080,650                                           |
|                 | Electricity 624X                                                                                                                        | 6,661,622                                         | -                                              | -                                                 | -                                       | -                                                | 6,661,622                                           |
|                 | Gasoline 625X & 6290                                                                                                                    | 1,220,772                                         | -                                              | -                                                 | -                                       | -                                                | 1,220,772                                           |
|                 | Heating 627X                                                                                                                            | 1,983,238                                         |                                                | -                                                 | -                                       | -                                                | 1,983,238                                           |
|                 | Food and Other Supplies 63XX                                                                                                            | 4 000 400                                         | 55,000                                         | 7 007 757                                         | -                                       | -                                                | 55,000                                              |
|                 | Books 64XX<br>Technology Related Supplies 65XX                                                                                          | 1,982,126<br>3,139,515                            | 2,335<br>316,328                               | 7,007,757<br>16.410.087                           | -                                       | -                                                | 8,992,218<br>19,865,930                             |
|                 | Student/Staff Expenditures 68XX                                                                                                         | 2,261,710                                         |                                                | 1,345,559                                         |                                         |                                                  | 3,607,269                                           |
|                 | TOTAL SUPPLIES AND MATERIALS                                                                                                            | 20,604,993                                        | 1,257,982                                      | 25,603,724                                        |                                         |                                                  | 47,466,699                                          |
| 7000            | PROPERTY                                                                                                                                | 050.000                                           | 000 000                                        | 0.000.500                                         |                                         |                                                  | 7.004.004                                           |
| 0000            | Equipment                                                                                                                               | 250,368                                           | 220,328                                        | 6,860,588                                         |                                         |                                                  | 7,331,284                                           |
| 8000            | OTHER OBJECTS  Dues and Registrations 81XX & 86XX                                                                                       | 910,078                                           | 9,939                                          |                                                   |                                         |                                                  | 920,017                                             |
|                 | Judgements & Debt Related 82XX & 83XX                                                                                                   | -                                                 | -                                              | -                                                 | 162,140,309                             | _                                                | 162,140,309                                         |
|                 | Reserve for Estimate 84XX                                                                                                               |                                                   | 195,323                                        |                                                   | -                                       |                                                  | 195,323                                             |
|                 | Revaluation of Property 87XX                                                                                                            | -                                                 | 717,844                                        | -                                                 | -                                       | -                                                | 717,844                                             |
|                 | Student Aid Payments 88XX<br>Reserves & Other Expenses 89XX                                                                             | -                                                 | -                                              | -                                                 | -                                       | -                                                | -                                                   |
|                 | TOTAL OTHER OBJECTS                                                                                                                     | 910,078                                           | 923,106                                        |                                                   | 162,140,309                             |                                                  | 163,973,493                                         |
| 9000            | OTHER USES OF FUNDS                                                                                                                     | 310,010                                           | 323,100                                        |                                                   |                                         |                                                  |                                                     |
| 3000            | Debt Service 91XX                                                                                                                       | _                                                 | -                                              |                                                   | -                                       | -                                                | -                                                   |
|                 | Reimbursement 93XX                                                                                                                      | 111,893                                           | 1,700,000                                      | =                                                 | =                                       | -                                                | 1,811,893                                           |
|                 | Petty Cash 96XX                                                                                                                         | 1,873                                             | -                                              | -                                                 | -                                       | -                                                | 1,873                                               |
|                 | Charter Schools & Indirect Costs 97XX                                                                                                   | 440.700                                           | 4 700 000                                      |                                                   | -                                       |                                                  | 4.040.700                                           |
|                 | TOTAL OTHER USES OF FUNDS                                                                                                               | 113,766                                           | 1,700,000                                      |                                                   |                                         |                                                  | 1,813,766                                           |
|                 | TOTAL EXPENDITURES                                                                                                                      | \$ 356,701,335                                    | \$ 48,141,019                                  | \$ 103,781,895                                    | \$ 162,140,309                          | \$ 2,750,000                                     | \$ 673,514,558                                      |