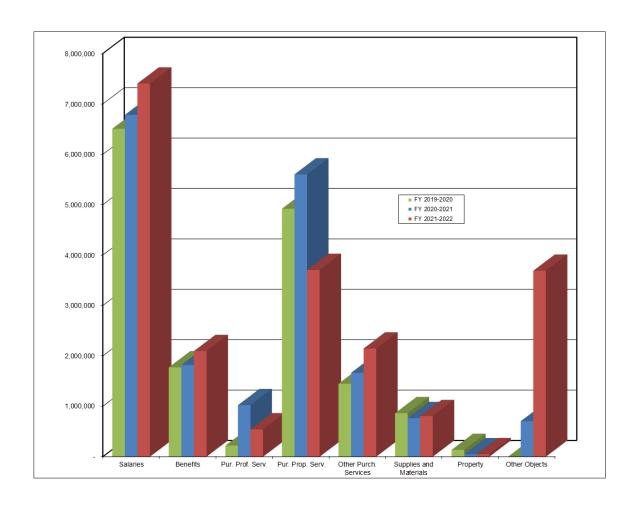

#### Preliminary 2021-2022 Expenditure Summary

|         |                                             |                                      | G                                            | OVER | NMENTAL FUNDS                                   | s  |                                        |     |                                             |                                                |
|---------|---------------------------------------------|--------------------------------------|----------------------------------------------|------|-------------------------------------------------|----|----------------------------------------|-----|---------------------------------------------|------------------------------------------------|
| Major O | CAS Object                                  | ieneral Fund<br>(11)<br>FY 2021-2022 | Special<br>Revenue<br>(21-22)<br>Y 2021-2022 |      | Capital<br>nprovements<br>(30's)<br>Y 2021-2022 | F  | Debt<br>Service<br>(41)<br>Y 2021-2022 | Cor | Worker's<br>npensation<br>(83)<br>2021-2022 | Total<br>Appropriated<br>Funds<br>FY 2021-2022 |
| 1000    | Salaries                                    | \$<br>233,476,462                    | \$<br>17,820,737                             | \$   | -                                               | \$ | -                                      | \$  | -                                           | \$<br>251,297,199                              |
| 2000    | Benefits                                    | 65,109,397                           | 5,733,619                                    |      | -                                               |    | -                                      |     | 2,498,018                                   | 73,341,034                                     |
| 3000    | Purchased Professional & Technical Services | 24,628,194                           | 508,152                                      |      | 4,606,598                                       |    | -                                      |     | 340,000                                     | 30,082,944                                     |
| 4000    | Purchased Property Services                 | 25,337,234                           | 3,811,273                                    |      | 61,004,569                                      |    | -                                      |     | -                                           | 90,153,076                                     |
| 5000    | Other Purchased Services                    | 7,146,851                            | 11,455,335                                   |      | 4,177,948                                       |    | -                                      |     | 160,000                                     | 22,940,134                                     |
| 6000    | Supplies and Materials                      | 22,393,454                           | 1,050,600                                    |      | 26,630,394                                      |    | -                                      |     | -                                           | 50,074,448                                     |
| 7000    | Property                                    | 37,208                               | 98,315                                       |      | 3,923,416                                       |    | -                                      |     | -                                           | 4,058,939                                      |
| 8000    | Other Objects                               | 2,691,471                            | 3,651,501                                    |      | -                                               |    | 152,009,386                            |     | -                                           | 158,352,358                                    |
| 9000    | Other Uses of Funds                         | <br>18,214,647                       | <br>1,700,000                                |      |                                                 |    | -                                      |     |                                             | <br>19,914,647                                 |
|         | Total Expenditures                          | \$<br>399.034.918                    | \$<br>45.829.532                             | \$   | 100.342.925                                     | \$ | 152.009.386                            | \$  | 2.998.018                                   | \$<br>700.214.779                              |