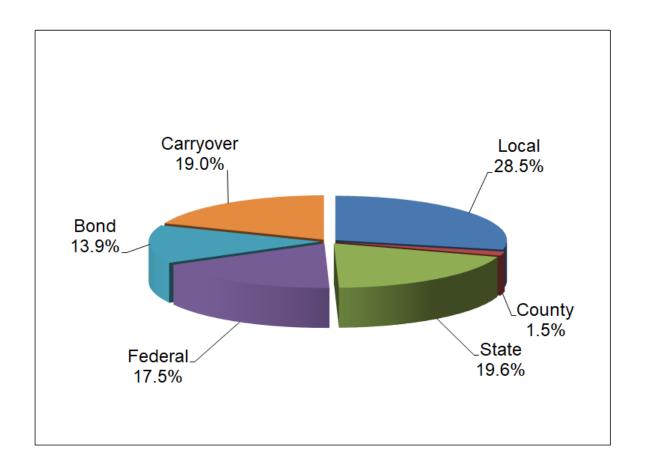

#### Preliminary 2021-2022 Revenue Summary

|         |                                       |                                    | G                                            | OVER | NMENTAL FUND                                    | S  |                                        |     |                                             |                                              |
|---------|---------------------------------------|------------------------------------|----------------------------------------------|------|-------------------------------------------------|----|----------------------------------------|-----|---------------------------------------------|----------------------------------------------|
| All App | ropriated Funds                       | eneral Fund<br>(11)<br>Y 2021-2022 | Special<br>Revenue<br>(21-22)<br>( 2021-2022 |      | Capital<br>nprovements<br>(30's)<br>Y 2021-2022 | F  | Debt<br>Service<br>(41)<br>Y 2021-2022 | Cor | Worker's<br>npensation<br>(83)<br>2021-2022 | Total<br>ppropriated<br>Funds<br>Y 2021-2022 |
| Local S | ources of Revenue (1000)              |                                    |                                              |      |                                                 |    |                                        |     |                                             |                                              |
| 1110    | Ad Valorem Tax Levy (Current)         | \$<br>94,127,508                   | \$<br>13,312,319                             | \$   | -                                               | \$ | 73,108,744                             | \$  | -                                           | \$<br>180,548,571                            |
| 1120    | Ad Valorem Tax Levy (Prior)           | 3,000,000                          | 390,000                                      |      | -                                               |    | 2,300,000                              |     | -                                           | 5,690,000                                    |
| 1130    | Revenue in Lieu of Taxes              | 98,622                             | -                                            |      | -                                               |    | 500                                    |     | -                                           | 99,122                                       |
| 1200    | Tuition and Fees                      | 182,000                            | -                                            |      | -                                               |    | -                                      |     | -                                           | 182,000                                      |
| 1310    | Interest Revenue                      | 1,400,000                          | 395,000                                      |      | -                                               |    | 55,000                                 |     | -                                           | 1,850,000                                    |
| 1400    | Rentals, Disposals and Commissions    | 680,600                            | 30,000                                       |      | -                                               |    | -                                      |     | -                                           | 710,600                                      |
| 1500    | Reimbursements                        | 1,670,033                          | 116,401                                      |      | -                                               |    | -                                      |     | -                                           | 1,786,434                                    |
| 1600    | Other Local Sources of Revenue        | 1,439,500                          | 90,500                                       |      | -                                               |    | -                                      |     | 500,000                                     | 2,030,000                                    |
| 1610    | Philanthropic & Grants                | 7,869,087                          | -                                            |      | -                                               |    | -                                      |     | -                                           | 7,869,087                                    |
| 1700    | Child Nutrition Revenue               | -                                  | 1,842,200                                    |      | -                                               |    | -                                      |     | -                                           | 1,842,200                                    |
| 5160    | Activity Fund Reimbursement           | <br>332,611                        | 4,000                                        |      | -                                               |    | -                                      |     | -                                           | <br>336,611                                  |
|         | Total Local Sources of Revenue        | 110,799,961                        | 16,180,420                                   |      | -                                               |    | 75,464,244                             |     | 500,000                                     | 202,944,625                                  |
| Interme | ediate Sources of Revenue (2000)      |                                    |                                              |      |                                                 |    |                                        |     |                                             |                                              |
|         | Total Intermediate Sources of Revenue | 12,118,670                         | -                                            |      | -                                               |    | -                                      |     | -                                           | 12,118,670                                   |
| State S | ources of Revenue (3000)              |                                    |                                              |      |                                                 |    |                                        |     |                                             |                                              |
|         | Total State Sources of Revenue        | 156,164,418                        | 3,794,618                                    |      | -                                               |    | -                                      |     | -                                           | 159,959,036                                  |
| Federa  | Sources of Revenue (4000)             |                                    |                                              |      |                                                 |    |                                        |     |                                             |                                              |
|         | Total Federal Sources of Revenue      | 120,151,869                        | 22,010,000                                   |      |                                                 |    | -                                      |     | -                                           | 142,161,869                                  |
|         | Total New Revenue from all Sources    | 399,234,918                        | 41,985,038                                   |      | -                                               |    | 75,464,244                             |     | 500,000                                     | 517,184,200                                  |
| Non-Re  | venue Receipts                        |                                    |                                              |      |                                                 |    |                                        |     |                                             |                                              |
| 5111    | Premium on Bonds Sold                 | -                                  | -                                            |      | -                                               |    | 1,000,000                              |     | -                                           | 1,000,000                                    |
| 5112    | Bond Issuances                        | -                                  | -                                            |      | 83,515,000                                      |    | -                                      |     | -                                           | 83,515,000                                   |
|         | Total Non-Revenue                     | <br>-                              | <br>-                                        |      | 83,515,000                                      |    | 1,000,000                              |     | -                                           | 84,515,000                                   |
| Carryov | er Sources of Revenue                 |                                    |                                              |      |                                                 |    |                                        |     |                                             |                                              |
| 6110    | Prior Year Fund Balance               | 32,921,259                         | 4,944,494                                    |      | 12,827,925                                      |    | 75,545,142                             |     | 1,498,018                                   | 127,736,838                                  |
| 6130    | Lapsed Appropriations                 | 800,000                            | 200,000                                      |      | 4,000,000                                       |    | -                                      |     | -                                           | 5,000,000                                    |
| 6140    | Estopped Warrants                     |                                    |                                              |      |                                                 |    |                                        |     |                                             | -                                            |
| 6200    | Interfund Transfer                    | (1,000,000)                        | -                                            |      | -                                               |    | -                                      |     | 1,000,000                                   | -                                            |
|         | Total Carryover Sources of Revenue    | 32,721,259                         | 5,144,494                                    |      | 16,827,925                                      |    | 75,545,142                             |     | 2,498,018                                   | 132,736,838                                  |
|         | Total Revenue                         | \$<br>431,956,177                  | \$<br>47,129,532                             | \$   | 100,342,925                                     | \$ | 152,009,386                            | \$  | 2,998,018                                   | \$<br>734,436,038                            |