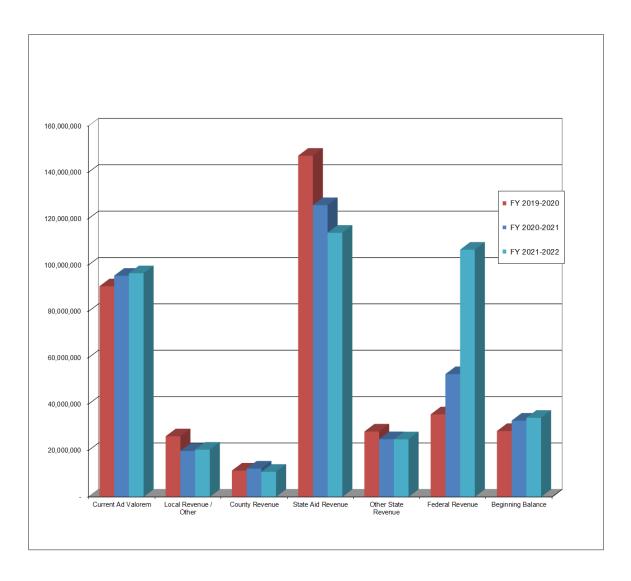

#### Preliminary 2021-2022 Revenue Summary

|         |                                       |                                    | G                                            | OVER | NMENTAL FUND                                    | S  |                                        |     |                                             |                                              |
|---------|---------------------------------------|------------------------------------|----------------------------------------------|------|-------------------------------------------------|----|----------------------------------------|-----|---------------------------------------------|----------------------------------------------|
| All App | ropriated Funds                       | eneral Fund<br>(11)<br>Y 2021-2022 | Special<br>Revenue<br>(21-22)<br>( 2021-2022 |      | Capital<br>nprovements<br>(30's)<br>Y 2021-2022 | F  | Debt<br>Service<br>(41)<br>Y 2021-2022 | Cor | Worker's<br>npensation<br>(83)<br>2021-2022 | Total<br>ppropriated<br>Funds<br>Y 2021-2022 |
| Local S | ources of Revenue (1000)              |                                    |                                              |      |                                                 |    |                                        |     |                                             |                                              |
| 1110    | Ad Valorem Tax Levy (Current)         | \$<br>94,127,508                   | \$<br>13,312,319                             | \$   | -                                               | \$ | 73,108,744                             | \$  | -                                           | \$<br>180,548,571                            |
| 1120    | Ad Valorem Tax Levy (Prior)           | 3,000,000                          | 390,000                                      |      | -                                               |    | 2,300,000                              |     | -                                           | 5,690,000                                    |
| 1130    | Revenue in Lieu of Taxes              | 98,622                             | -                                            |      | -                                               |    | 500                                    |     | -                                           | 99,122                                       |
| 1200    | Tuition and Fees                      | 182,000                            | -                                            |      | -                                               |    | -                                      |     | -                                           | 182,000                                      |
| 1310    | Interest Revenue                      | 1,400,000                          | 395,000                                      |      | -                                               |    | 55,000                                 |     | -                                           | 1,850,000                                    |
| 1400    | Rentals, Disposals and Commissions    | 680,600                            | 30,000                                       |      | -                                               |    | -                                      |     | -                                           | 710,600                                      |
| 1500    | Reimbursements                        | 1,670,033                          | 116,401                                      |      | -                                               |    | -                                      |     | -                                           | 1,786,434                                    |
| 1600    | Other Local Sources of Revenue        | 1,439,500                          | 90,500                                       |      | -                                               |    | -                                      |     | 500,000                                     | 2,030,000                                    |
| 1610    | Philanthropic & Grants                | 7,869,087                          | -                                            |      | -                                               |    | -                                      |     | -                                           | 7,869,087                                    |
| 1700    | Child Nutrition Revenue               | -                                  | 1,842,200                                    |      | -                                               |    | -                                      |     | -                                           | 1,842,200                                    |
| 5160    | Activity Fund Reimbursement           | <br>332,611                        | 4,000                                        |      | -                                               |    | -                                      |     | -                                           | <br>336,611                                  |
|         | Total Local Sources of Revenue        | 110,799,961                        | 16,180,420                                   |      | -                                               |    | 75,464,244                             |     | 500,000                                     | 202,944,625                                  |
| Interme | ediate Sources of Revenue (2000)      |                                    |                                              |      |                                                 |    |                                        |     |                                             |                                              |
|         | Total Intermediate Sources of Revenue | 12,118,670                         | -                                            |      | -                                               |    | -                                      |     | -                                           | 12,118,670                                   |
| State S | ources of Revenue (3000)              |                                    |                                              |      |                                                 |    |                                        |     |                                             |                                              |
|         | Total State Sources of Revenue        | 156,164,418                        | 3,794,618                                    |      | -                                               |    | -                                      |     | -                                           | 159,959,036                                  |
| Federa  | Sources of Revenue (4000)             |                                    |                                              |      |                                                 |    |                                        |     |                                             |                                              |
|         | Total Federal Sources of Revenue      | 120,151,869                        | 22,010,000                                   |      |                                                 |    | -                                      |     | -                                           | 142,161,869                                  |
|         | Total New Revenue from all Sources    | 399,234,918                        | 41,985,038                                   |      | -                                               |    | 75,464,244                             |     | 500,000                                     | 517,184,200                                  |
| Non-Re  | venue Receipts                        |                                    |                                              |      |                                                 |    |                                        |     |                                             |                                              |
| 5111    | Premium on Bonds Sold                 | -                                  | -                                            |      | -                                               |    | 1,000,000                              |     | -                                           | 1,000,000                                    |
| 5112    | Bond Issuances                        | -                                  | -                                            |      | 83,515,000                                      |    | -                                      |     | -                                           | 83,515,000                                   |
|         | Total Non-Revenue                     | <br>-                              | <br>-                                        |      | 83,515,000                                      |    | 1,000,000                              |     | -                                           | 84,515,000                                   |
| Carryov | er Sources of Revenue                 |                                    |                                              |      |                                                 |    |                                        |     |                                             |                                              |
| 6110    | Prior Year Fund Balance               | 32,921,259                         | 4,944,494                                    |      | 12,827,925                                      |    | 75,545,142                             |     | 1,498,018                                   | 127,736,838                                  |
| 6130    | Lapsed Appropriations                 | 800,000                            | 200,000                                      |      | 4,000,000                                       |    | -                                      |     | -                                           | 5,000,000                                    |
| 6140    | Estopped Warrants                     |                                    |                                              |      |                                                 |    |                                        |     |                                             | -                                            |
| 6200    | Interfund Transfer                    | (1,000,000)                        | -                                            |      | -                                               |    | -                                      |     | 1,000,000                                   | -                                            |
|         | Total Carryover Sources of Revenue    | 32,721,259                         | 5,144,494                                    |      | 16,827,925                                      |    | 75,545,142                             |     | 2,498,018                                   | 132,736,838                                  |
|         | Total Revenue                         | \$<br>431,956,177                  | \$<br>47,129,532                             | \$   | 100,342,925                                     | \$ | 152,009,386                            | \$  | 2,998,018                                   | \$<br>734,436,038                            |