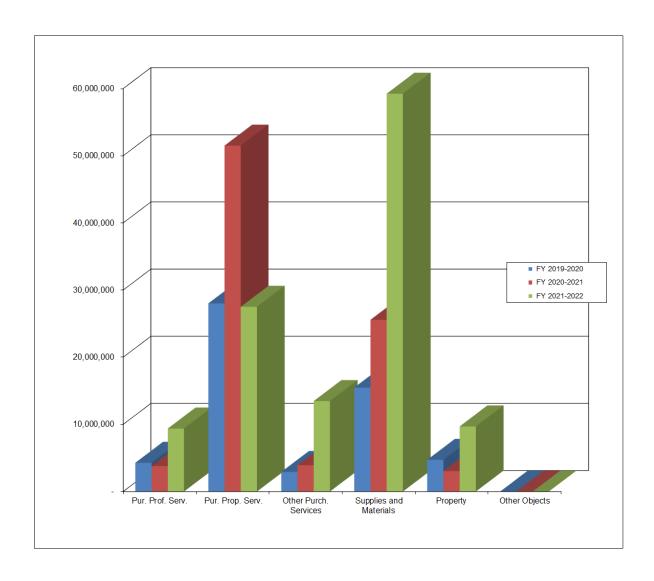

#### Preliminary 2021-2022 Expenditure Summary

|         |                                             |                                      | G                                            | OVER | NMENTAL FUNDS                                   | s  |                                        |     |                                             |                                                |
|---------|---------------------------------------------|--------------------------------------|----------------------------------------------|------|-------------------------------------------------|----|----------------------------------------|-----|---------------------------------------------|------------------------------------------------|
| Major O | CAS Object                                  | ieneral Fund<br>(11)<br>FY 2021-2022 | Special<br>Revenue<br>(21-22)<br>Y 2021-2022 |      | Capital<br>nprovements<br>(30's)<br>Y 2021-2022 | F  | Debt<br>Service<br>(41)<br>Y 2021-2022 | Cor | Worker's<br>npensation<br>(83)<br>2021-2022 | Total<br>Appropriated<br>Funds<br>FY 2021-2022 |
| 1000    | Salaries                                    | \$<br>233,476,462                    | \$<br>17,820,737                             | \$   | -                                               | \$ | -                                      | \$  | -                                           | \$<br>251,297,199                              |
| 2000    | Benefits                                    | 65,109,397                           | 5,733,619                                    |      | -                                               |    | -                                      |     | 2,498,018                                   | 73,341,034                                     |
| 3000    | Purchased Professional & Technical Services | 24,628,194                           | 508,152                                      |      | 4,606,598                                       |    | -                                      |     | 340,000                                     | 30,082,944                                     |
| 4000    | Purchased Property Services                 | 25,337,234                           | 3,811,273                                    |      | 61,004,569                                      |    | -                                      |     | -                                           | 90,153,076                                     |
| 5000    | Other Purchased Services                    | 7,146,851                            | 11,455,335                                   |      | 4,177,948                                       |    | -                                      |     | 160,000                                     | 22,940,134                                     |
| 6000    | Supplies and Materials                      | 22,393,454                           | 1,050,600                                    |      | 26,630,394                                      |    | -                                      |     | -                                           | 50,074,448                                     |
| 7000    | Property                                    | 37,208                               | 98,315                                       |      | 3,923,416                                       |    | -                                      |     | -                                           | 4,058,939                                      |
| 8000    | Other Objects                               | 2,691,471                            | 3,651,501                                    |      | -                                               |    | 152,009,386                            |     | -                                           | 158,352,358                                    |
| 9000    | Other Uses of Funds                         | <br>18,214,647                       | <br>1,700,000                                |      |                                                 |    | -                                      |     |                                             | <br>19,914,647                                 |
|         | Total Expenditures                          | \$<br>399.034.918                    | \$<br>45.829.532                             | \$   | 100.342.925                                     | \$ | 152.009.386                            | \$  | 2.998.018                                   | \$<br>700.214.779                              |