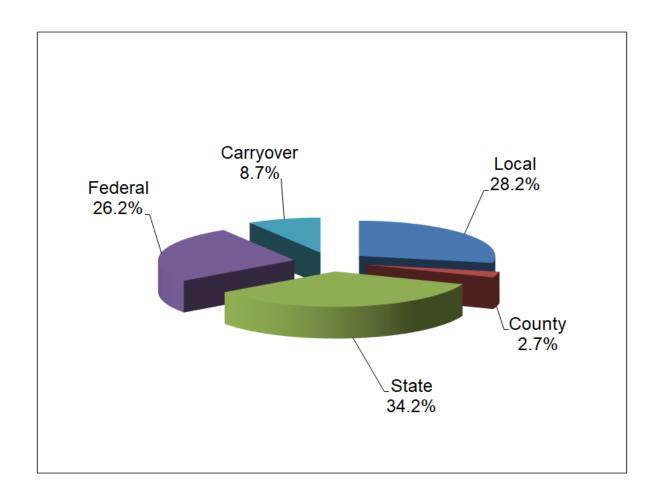

#### Preliminary 2021-2022 Revenue Summary

|         |                                       |                                    | G                                            | OVER | NMENTAL FUND                                    | S  |                                        |     |                                             |                                              |
|---------|---------------------------------------|------------------------------------|----------------------------------------------|------|-------------------------------------------------|----|----------------------------------------|-----|---------------------------------------------|----------------------------------------------|
| All App | ropriated Funds                       | eneral Fund<br>(11)<br>Y 2021-2022 | Special<br>Revenue<br>(21-22)<br>( 2021-2022 |      | Capital<br>nprovements<br>(30's)<br>Y 2021-2022 | F  | Debt<br>Service<br>(41)<br>Y 2021-2022 | Cor | Worker's<br>npensation<br>(83)<br>2021-2022 | Total<br>ppropriated<br>Funds<br>Y 2021-2022 |
| Local S | ources of Revenue (1000)              |                                    |                                              |      |                                                 |    |                                        |     |                                             |                                              |
| 1110    | Ad Valorem Tax Levy (Current)         | \$<br>94,127,508                   | \$<br>13,312,319                             | \$   | -                                               | \$ | 73,108,744                             | \$  | -                                           | \$<br>180,548,571                            |
| 1120    | Ad Valorem Tax Levy (Prior)           | 3,000,000                          | 390,000                                      |      | -                                               |    | 2,300,000                              |     | -                                           | 5,690,000                                    |
| 1130    | Revenue in Lieu of Taxes              | 98,622                             | -                                            |      | -                                               |    | 500                                    |     | -                                           | 99,122                                       |
| 1200    | Tuition and Fees                      | 182,000                            | -                                            |      | -                                               |    | -                                      |     | -                                           | 182,000                                      |
| 1310    | Interest Revenue                      | 1,400,000                          | 395,000                                      |      | -                                               |    | 55,000                                 |     | -                                           | 1,850,000                                    |
| 1400    | Rentals, Disposals and Commissions    | 680,600                            | 30,000                                       |      | -                                               |    | -                                      |     | -                                           | 710,600                                      |
| 1500    | Reimbursements                        | 1,670,033                          | 116,401                                      |      | -                                               |    | -                                      |     | -                                           | 1,786,434                                    |
| 1600    | Other Local Sources of Revenue        | 1,439,500                          | 90,500                                       |      | -                                               |    | -                                      |     | 500,000                                     | 2,030,000                                    |
| 1610    | Philanthropic & Grants                | 7,869,087                          | -                                            |      | -                                               |    | -                                      |     | -                                           | 7,869,087                                    |
| 1700    | Child Nutrition Revenue               | -                                  | 1,842,200                                    |      | -                                               |    | -                                      |     | -                                           | 1,842,200                                    |
| 5160    | Activity Fund Reimbursement           | <br>332,611                        | 4,000                                        |      | -                                               |    | -                                      |     | -                                           | <br>336,611                                  |
|         | Total Local Sources of Revenue        | 110,799,961                        | 16,180,420                                   |      | -                                               |    | 75,464,244                             |     | 500,000                                     | 202,944,625                                  |
| Interme | ediate Sources of Revenue (2000)      |                                    |                                              |      |                                                 |    |                                        |     |                                             |                                              |
|         | Total Intermediate Sources of Revenue | 12,118,670                         | -                                            |      | -                                               |    | -                                      |     | -                                           | 12,118,670                                   |
| State S | ources of Revenue (3000)              |                                    |                                              |      |                                                 |    |                                        |     |                                             |                                              |
|         | Total State Sources of Revenue        | 156,164,418                        | 3,794,618                                    |      | -                                               |    | -                                      |     | -                                           | 159,959,036                                  |
| Federa  | Sources of Revenue (4000)             |                                    |                                              |      |                                                 |    |                                        |     |                                             |                                              |
|         | Total Federal Sources of Revenue      | 120,151,869                        | 22,010,000                                   |      |                                                 |    | -                                      |     | -                                           | 142,161,869                                  |
|         | Total New Revenue from all Sources    | 399,234,918                        | 41,985,038                                   |      | -                                               |    | 75,464,244                             |     | 500,000                                     | 517,184,200                                  |
| Non-Re  | venue Receipts                        |                                    |                                              |      |                                                 |    |                                        |     |                                             |                                              |
| 5111    | Premium on Bonds Sold                 | -                                  | -                                            |      | -                                               |    | 1,000,000                              |     | -                                           | 1,000,000                                    |
| 5112    | Bond Issuances                        | -                                  | -                                            |      | 83,515,000                                      |    | -                                      |     | -                                           | 83,515,000                                   |
|         | Total Non-Revenue                     | <br>-                              | <br>-                                        |      | 83,515,000                                      |    | 1,000,000                              |     | -                                           | 84,515,000                                   |
| Carryov | er Sources of Revenue                 |                                    |                                              |      |                                                 |    |                                        |     |                                             |                                              |
| 6110    | Prior Year Fund Balance               | 32,921,259                         | 4,944,494                                    |      | 12,827,925                                      |    | 75,545,142                             |     | 1,498,018                                   | 127,736,838                                  |
| 6130    | Lapsed Appropriations                 | 800,000                            | 200,000                                      |      | 4,000,000                                       |    | -                                      |     | -                                           | 5,000,000                                    |
| 6140    | Estopped Warrants                     |                                    |                                              |      |                                                 |    |                                        |     |                                             | -                                            |
| 6200    | Interfund Transfer                    | (1,000,000)                        | -                                            |      | -                                               |    | -                                      |     | 1,000,000                                   | -                                            |
|         | Total Carryover Sources of Revenue    | 32,721,259                         | 5,144,494                                    |      | 16,827,925                                      |    | 75,545,142                             |     | 2,498,018                                   | 132,736,838                                  |
|         | Total Revenue                         | \$<br>431,956,177                  | \$<br>47,129,532                             | \$   | 100,342,925                                     | \$ | 152,009,386                            | \$  | 2,998,018                                   | \$<br>734,436,038                            |