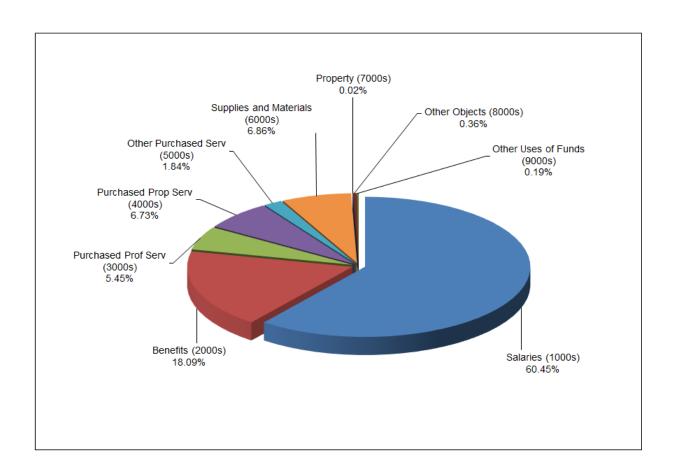

#### Preliminary 2021-2022 Expenditure Summary

|         |                                             |                                      | G                                            | OVER | NMENTAL FUNDS                                   | s  |                                        |     |                                             |                                                |
|---------|---------------------------------------------|--------------------------------------|----------------------------------------------|------|-------------------------------------------------|----|----------------------------------------|-----|---------------------------------------------|------------------------------------------------|
| Major O | CAS Object                                  | ieneral Fund<br>(11)<br>FY 2021-2022 | Special<br>Revenue<br>(21-22)<br>Y 2021-2022 |      | Capital<br>nprovements<br>(30's)<br>Y 2021-2022 | F  | Debt<br>Service<br>(41)<br>Y 2021-2022 | Cor | Worker's<br>npensation<br>(83)<br>2021-2022 | Total<br>Appropriated<br>Funds<br>FY 2021-2022 |
| 1000    | Salaries                                    | \$<br>233,476,462                    | \$<br>17,820,737                             | \$   | -                                               | \$ | -                                      | \$  | -                                           | \$<br>251,297,199                              |
| 2000    | Benefits                                    | 65,109,397                           | 5,733,619                                    |      | -                                               |    | -                                      |     | 2,498,018                                   | 73,341,034                                     |
| 3000    | Purchased Professional & Technical Services | 24,628,194                           | 508,152                                      |      | 4,606,598                                       |    | -                                      |     | 340,000                                     | 30,082,944                                     |
| 4000    | Purchased Property Services                 | 25,337,234                           | 3,811,273                                    |      | 61,004,569                                      |    | -                                      |     | -                                           | 90,153,076                                     |
| 5000    | Other Purchased Services                    | 7,146,851                            | 11,455,335                                   |      | 4,177,948                                       |    | -                                      |     | 160,000                                     | 22,940,134                                     |
| 6000    | Supplies and Materials                      | 22,393,454                           | 1,050,600                                    |      | 26,630,394                                      |    | -                                      |     | -                                           | 50,074,448                                     |
| 7000    | Property                                    | 37,208                               | 98,315                                       |      | 3,923,416                                       |    | -                                      |     | -                                           | 4,058,939                                      |
| 8000    | Other Objects                               | 2,691,471                            | 3,651,501                                    |      | -                                               |    | 152,009,386                            |     | -                                           | 158,352,358                                    |
| 9000    | Other Uses of Funds                         | <br>18,214,647                       | <br>1,700,000                                |      |                                                 |    | -                                      |     |                                             | <br>19,914,647                                 |
|         | Total Expenditures                          | \$<br>399.034.918                    | \$<br>45.829.532                             | \$   | 100.342.925                                     | \$ | 152.009.386                            | \$  | 2.998.018                                   | \$<br>700.214.779                              |