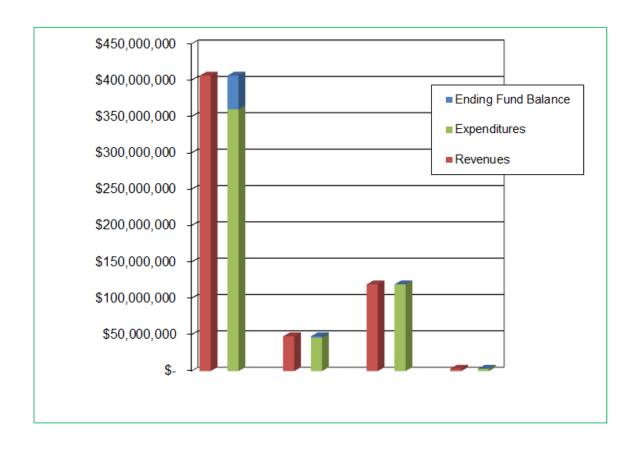

The total budget of appropriated funds equals \$\\$680,071,448\$, which includes \$\\$360,000,000\$ for the General Fund, \$\\$46,079,288\$ for Special Revenue Funds, \$\\$119,302,393\$ for Capital Improvement Funds, \$\\$151,430,597\$ for Debt Service Fund, and \$\\$3,259,170\$ for Worker's Compensation.

#### Preliminary 2021-2022 Revenue Summary

|         |                                       |                                    | G                                            | OVER | NMENTAL FUND                                    | S  |                                        |     |                                             |                                              |
|---------|---------------------------------------|------------------------------------|----------------------------------------------|------|-------------------------------------------------|----|----------------------------------------|-----|---------------------------------------------|----------------------------------------------|
| All App | ropriated Funds                       | eneral Fund<br>(11)<br>Y 2021-2022 | Special<br>Revenue<br>(21-22)<br>( 2021-2022 |      | Capital<br>nprovements<br>(30's)<br>Y 2021-2022 | F  | Debt<br>Service<br>(41)<br>Y 2021-2022 | Cor | Worker's<br>npensation<br>(83)<br>2021-2022 | Total<br>ppropriated<br>Funds<br>Y 2021-2022 |
| Local S | ources of Revenue (1000)              |                                    |                                              |      |                                                 |    |                                        |     |                                             |                                              |
| 1110    | Ad Valorem Tax Levy (Current)         | \$<br>94,127,508                   | \$<br>13,312,319                             | \$   | -                                               | \$ | 73,108,744                             | \$  | -                                           | \$<br>180,548,571                            |
| 1120    | Ad Valorem Tax Levy (Prior)           | 3,000,000                          | 390,000                                      |      | -                                               |    | 2,300,000                              |     | -                                           | 5,690,000                                    |
| 1130    | Revenue in Lieu of Taxes              | 98,622                             | -                                            |      | -                                               |    | 500                                    |     | -                                           | 99,122                                       |
| 1200    | Tuition and Fees                      | 182,000                            | -                                            |      | -                                               |    | -                                      |     | -                                           | 182,000                                      |
| 1310    | Interest Revenue                      | 1,400,000                          | 395,000                                      |      | -                                               |    | 55,000                                 |     | -                                           | 1,850,000                                    |
| 1400    | Rentals, Disposals and Commissions    | 680,600                            | 30,000                                       |      | -                                               |    | -                                      |     | -                                           | 710,600                                      |
| 1500    | Reimbursements                        | 1,670,033                          | 116,401                                      |      | -                                               |    | -                                      |     | -                                           | 1,786,434                                    |
| 1600    | Other Local Sources of Revenue        | 1,439,500                          | 90,500                                       |      | -                                               |    | -                                      |     | 500,000                                     | 2,030,000                                    |
| 1610    | Philanthropic & Grants                | 7,869,087                          | -                                            |      | -                                               |    | -                                      |     | -                                           | 7,869,087                                    |
| 1700    | Child Nutrition Revenue               | -                                  | 1,842,200                                    |      | -                                               |    | -                                      |     | -                                           | 1,842,200                                    |
| 5160    | Activity Fund Reimbursement           | <br>332,611                        | 4,000                                        |      | -                                               |    | -                                      |     | -                                           | <br>336,611                                  |
|         | Total Local Sources of Revenue        | 110,799,961                        | 16,180,420                                   |      | -                                               |    | 75,464,244                             |     | 500,000                                     | 202,944,625                                  |
| Interme | ediate Sources of Revenue (2000)      |                                    |                                              |      |                                                 |    |                                        |     |                                             |                                              |
|         | Total Intermediate Sources of Revenue | 12,118,670                         | -                                            |      | -                                               |    | -                                      |     | -                                           | 12,118,670                                   |
| State S | ources of Revenue (3000)              |                                    |                                              |      |                                                 |    |                                        |     |                                             |                                              |
|         | Total State Sources of Revenue        | 156,164,418                        | 3,794,618                                    |      | -                                               |    | -                                      |     | -                                           | 159,959,036                                  |
| Federa  | Sources of Revenue (4000)             |                                    |                                              |      |                                                 |    |                                        |     |                                             |                                              |
|         | Total Federal Sources of Revenue      | 120,151,869                        | 22,010,000                                   |      |                                                 |    | -                                      |     | -                                           | 142,161,869                                  |
|         | Total New Revenue from all Sources    | 399,234,918                        | 41,985,038                                   |      | -                                               |    | 75,464,244                             |     | 500,000                                     | 517,184,200                                  |
| Non-Re  | venue Receipts                        |                                    |                                              |      |                                                 |    |                                        |     |                                             |                                              |
| 5111    | Premium on Bonds Sold                 | -                                  | -                                            |      | -                                               |    | 1,000,000                              |     | -                                           | 1,000,000                                    |
| 5112    | Bond Issuances                        | -                                  | -                                            |      | 83,515,000                                      |    | -                                      |     | -                                           | 83,515,000                                   |
|         | Total Non-Revenue                     | <br>-                              | <br>-                                        |      | 83,515,000                                      |    | 1,000,000                              |     | -                                           | 84,515,000                                   |
| Carryov | er Sources of Revenue                 |                                    |                                              |      |                                                 |    |                                        |     |                                             |                                              |
| 6110    | Prior Year Fund Balance               | 32,921,259                         | 4,944,494                                    |      | 12,827,925                                      |    | 75,545,142                             |     | 1,498,018                                   | 127,736,838                                  |
| 6130    | Lapsed Appropriations                 | 800,000                            | 200,000                                      |      | 4,000,000                                       |    | -                                      |     | -                                           | 5,000,000                                    |
| 6140    | Estopped Warrants                     |                                    |                                              |      |                                                 |    |                                        |     |                                             | -                                            |
| 6200    | Interfund Transfer                    | (1,000,000)                        | -                                            |      | -                                               |    | -                                      |     | 1,000,000                                   | -                                            |
|         | Total Carryover Sources of Revenue    | 32,721,259                         | 5,144,494                                    |      | 16,827,925                                      |    | 75,545,142                             |     | 2,498,018                                   | 132,736,838                                  |
|         | Total Revenue                         | \$<br>431,956,177                  | \$<br>47,129,532                             | \$   | 100,342,925                                     | \$ | 152,009,386                            | \$  | 2,998,018                                   | \$<br>734,436,038                            |

#### Preliminary 2021-2022 Expenditure Summary

|         |                                             |                                      | G                                            | OVER | NMENTAL FUNDS                                   | s  |                                        |     |                                             |                                                |
|---------|---------------------------------------------|--------------------------------------|----------------------------------------------|------|-------------------------------------------------|----|----------------------------------------|-----|---------------------------------------------|------------------------------------------------|
| Major O | CAS Object                                  | ieneral Fund<br>(11)<br>FY 2021-2022 | Special<br>Revenue<br>(21-22)<br>Y 2021-2022 |      | Capital<br>nprovements<br>(30's)<br>Y 2021-2022 | F  | Debt<br>Service<br>(41)<br>Y 2021-2022 | Cor | Worker's<br>npensation<br>(83)<br>2021-2022 | Total<br>Appropriated<br>Funds<br>FY 2021-2022 |
| 1000    | Salaries                                    | \$<br>233,476,462                    | \$<br>17,820,737                             | \$   | -                                               | \$ | -                                      | \$  | -                                           | \$<br>251,297,199                              |
| 2000    | Benefits                                    | 65,109,397                           | 5,733,619                                    |      | -                                               |    | -                                      |     | 2,498,018                                   | 73,341,034                                     |
| 3000    | Purchased Professional & Technical Services | 24,628,194                           | 508,152                                      |      | 4,606,598                                       |    | -                                      |     | 340,000                                     | 30,082,944                                     |
| 4000    | Purchased Property Services                 | 25,337,234                           | 3,811,273                                    |      | 61,004,569                                      |    | -                                      |     | -                                           | 90,153,076                                     |
| 5000    | Other Purchased Services                    | 7,146,851                            | 11,455,335                                   |      | 4,177,948                                       |    | -                                      |     | 160,000                                     | 22,940,134                                     |
| 6000    | Supplies and Materials                      | 22,393,454                           | 1,050,600                                    |      | 26,630,394                                      |    | -                                      |     | -                                           | 50,074,448                                     |
| 7000    | Property                                    | 37,208                               | 98,315                                       |      | 3,923,416                                       |    | -                                      |     | -                                           | 4,058,939                                      |
| 8000    | Other Objects                               | 2,691,471                            | 3,651,501                                    |      | -                                               |    | 152,009,386                            |     | -                                           | 158,352,358                                    |
| 9000    | Other Uses of Funds                         | <br>18,214,647                       | <br>1,700,000                                |      |                                                 |    | -                                      |     |                                             | <br>19,914,647                                 |
|         | Total Expenditures                          | \$<br>399.034.918                    | \$<br>45.829.532                             | \$   | 100.342.925                                     | \$ | 152.009.386                            | \$  | 2.998.018                                   | \$<br>700.214.779                              |