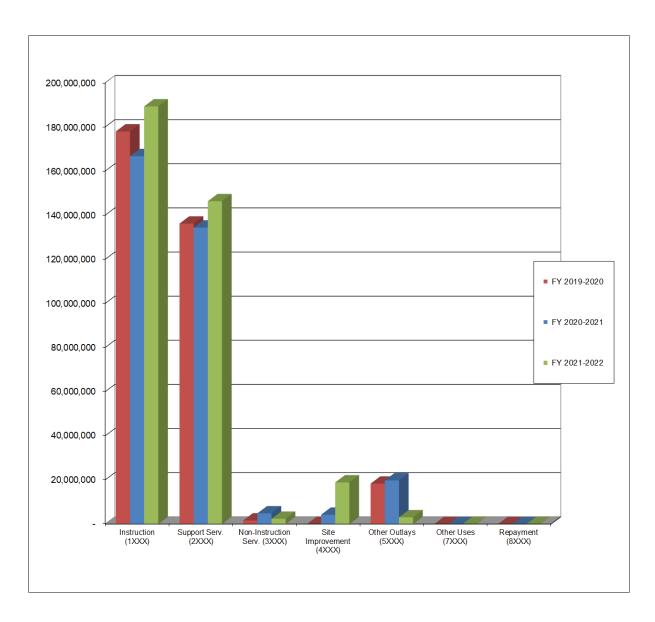

|                                                        | -           |
| 7XXX     | OTHER USES                        |    | -                                      |    | -                                     |                                                        | 1,600       |
| 8XXX     | REPAYMENT                         |    |                                        |    |                                       |                                                        | -           |
| TOTAL GE | NERAL FUND                        | \$ | 334,137,494                            | \$ | 330,099,239                           | \$                                                     | 360,000,000 |

# 2021-2022 General Fund Expenditures Three-Year Comparison By Function



|              | Instruction<br>(1XXX) | Support Serv.<br>(2XXX) | Non-Instruction<br>Serv. (3XXX) | Site Improvement (4XXX) | Other Outlays<br>(5XXX) | Other Uses<br>(7XXX) | Repayment<br>(8XXX) |
|--------------|-----------------------|-------------------------|---------------------------------|-------------------------|-------------------------|----------------------|---------------------|
| FY 2019-2020 | 177,969,283           | 136,199,476             | 1,637,596                       | 2,897                   | 18,328,242              | -                    | -                   |
| FY 2020-2021 | 166,786,669           | 134,416,661             | 4,854,784                       | 4,236,128               | 19,804,997              | -                    | -                   |
| FY 2