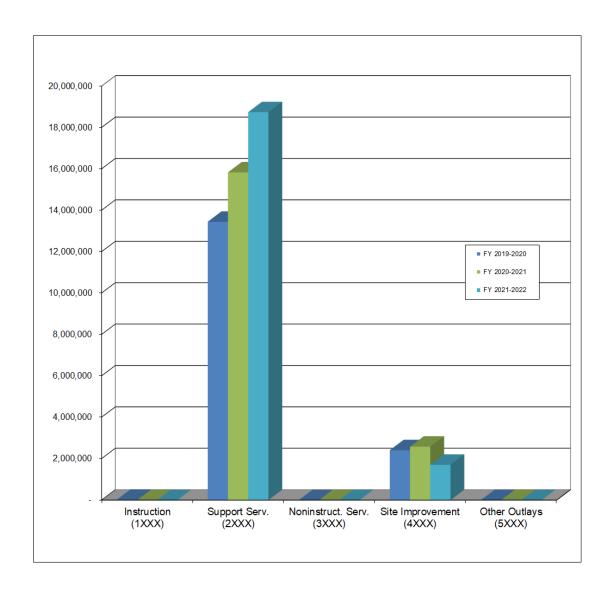

-                                                      |  |
| 47XX                      | BUILDING IMPROVEMENTS                           | 2,341,964                              | 2,119,341                              | 1,655,529                                              |  |
| 5XXX                      | OTHER OUTLAYS                                   |                                        |                                        |                                                        |  |
| TOTAL BU                  | ILDING FUND                                     | \$ 15,873,858                          | \$ 18,414,925                          | \$ 20,447,842                                          |  |

2021-2021
Building Fund Expenditures
Three-Year Comparison By Function



|              | Instruction<br>(1XXX) | Support Serv.<br>(2XXX) | Noninstruct. Serv.<br>(3XXX) | Site Improvement (4XXX) | Other Outlays<br>(5XXX) |
|--------------|-----------------------|-------------------------|------------------------------|-------------------------|-------------------------|
| FY 2019-2020 | 16,098                | 13,447,611              | -                            | 2,410,149               | -                       |
| FY 2020-2021 | -                     | 15,832,764              | -                            | 2,582,161               | -                       |
| FY 2021-2022 |                       | 18,742,313              | -                            | 1,705,529               | -                       |

#### Independent School District Number One Tul