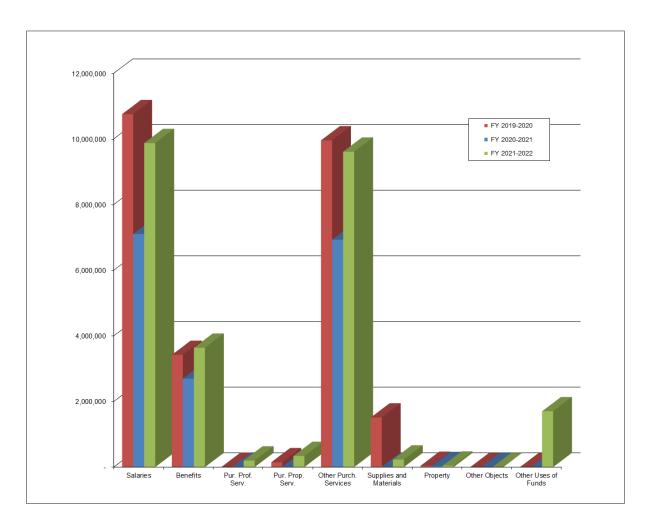

#### Preliminary 2021-2022 Expenditure Summary

|         |                                             |                                      | G                                            | OVER | NMENTAL FUNDS                                   | s  |                                        |     |                                             |                                                |
|---------|---------------------------------------------|--------------------------------------|----------------------------------------------|------|-------------------------------------------------|----|----------------------------------------|-----|---------------------------------------------|------------------------------------------------|
| Major O | CAS Object                                  | ieneral Fund<br>(11)<br>FY 2021-2022 | Special<br>Revenue<br>(21-22)<br>Y 2021-2022 |      | Capital<br>nprovements<br>(30's)<br>Y 2021-2022 | F  | Debt<br>Service<br>(41)<br>Y 2021-2022 | Cor | Worker's<br>npensation<br>(83)<br>2021-2022 | Total<br>Appropriated<br>Funds<br>FY 2021-2022 |
| 1000    | Salaries                                    | \$<br>233,476,462                    | \$<br>17,820,737                             | \$   | -                                               | \$ | -                                      | \$  | -                                           | \$<br>251,297,199                              |
| 2000    | Benefits                                    | 65,109,397                           | 5,733,619                                    |      | -                                               |    | -                                      |     | 2,498,018                                   | 73,341,034                                     |
| 3000    | Purchased Professional & Technical Services | 24,628,194                           | 508,152                                      |      | 4,606,598                                       |    | -                                      |     | 340,000                                     | 30,082,944                                     |
| 4000    | Purchased Property Services                 | 25,337,234                           | 3,811,273                                    |      | 61,004,569                                      |    | -                                      |     | -                                           | 90,153,076                                     |
| 5000    | Other Purchased Services                    | 7,146,851                            | 11,455,335                                   |      | 4,177,948                                       |    | -                                      |     | 160,000                                     | 22,940,134                                     |
| 6000    | Supplies and Materials                      | 22,393,454                           | 1,050,600                                    |      | 26,630,394                                      |    | -                                      |     | -                                           | 50,074,448                                     |
| 7000    | Property                                    | 37,208                               | 98,315                                       |      | 3,923,416                                       |    | -                                      |     | -                                           | 4,058,939                                      |
| 8000    | Other Objects                               | 2,691,471                            | 3,651,501                                    |      | -                                               |    | 152,009,386                            |     | -                                           | 158,352,358                                    |
| 9000    | Other Uses of Funds                         | <br>18,214,647                       | <br>1,700,000                                |      |                                                 |    | -                                      |     |                                             | <br>19,914,647                                 |
|         | Total Expenditures                          | \$<br>399.034.918                    | \$<br>45.829.532                             | \$   | 100.342.925                                     | \$ | 152.009.386                            | \$  | 2.998.018                                   | \$<br>700.214.779                              |