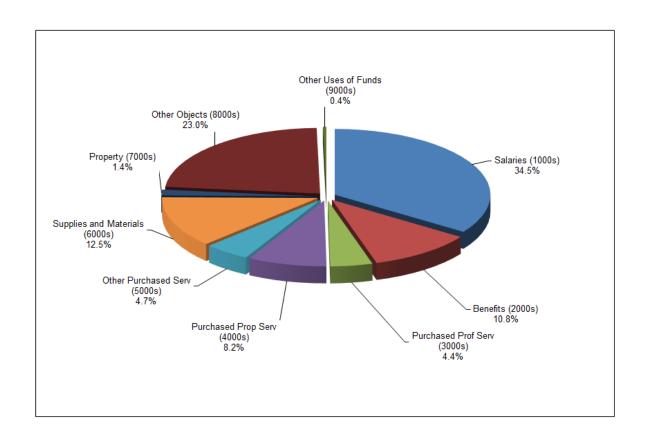

#### Preliminary 2021-2022 Expenditure Summary

|         |                                             |                                      | G                                            | OVER | NMENTAL FUNDS                                   | s  |                                        |     |                                             |                                                |
|---------|---------------------------------------------|--------------------------------------|----------------------------------------------|------|-------------------------------------------------|----|----------------------------------------|-----|---------------------------------------------|------------------------------------------------|
| Major O | CAS Object                                  | ieneral Fund<br>(11)<br>FY 2021-2022 | Special<br>Revenue<br>(21-22)<br>Y 2021-2022 |      | Capital<br>nprovements<br>(30's)<br>Y 2021-2022 | F  | Debt<br>Service<br>(41)<br>Y 2021-2022 | Cor | Worker's<br>npensation<br>(83)<br>2021-2022 | Total<br>Appropriated<br>Funds<br>FY 2021-2022 |
| 1000    | Salaries                                    | \$<br>233,476,462                    | \$<br>17,820,737                             | \$   | -                                               | \$ | -                                      | \$  | -                                           | \$<br>251,297,199                              |
| 2000    | Benefits                                    | 65,109,397                           | 5,733,619                                    |      | -                                               |    | -                                      |     | 2,498,018                                   | 73,341,034                                     |
| 3000    | Purchased Professional & Technical Services | 24,628,194                           | 508,152                                      |      | 4,606,598                                       |    | -                                      |     | 340,000                                     | 30,082,944                                     |
| 4000    | Purchased Property Services                 | 25,337,234                           | 3,811,273                                    |      | 61,004,569                                      |    | -                                      |     | -                                           | 90,153,076                                     |
| 5000    | Other Purchased Services                    | 7,146,851                            | 11,455,335                                   |      | 4,177,948                                       |    | -                                      |     | 160,000                                     | 22,940,134                                     |
| 6000    | Supplies and Materials                      | 22,393,454                           | 1,050,600                                    |      | 26,630,394                                      |    | -                                      |     | -                                           | 50,074,448                                     |
| 7000    | Property                                    | 37,208                               | 98,315                                       |      | 3,923,416                                       |    | -                                      |     | -                                           | 4,058,939                                      |
| 8000    | Other Objects                               | 2,691,471                            | 3,651,501                                    |      | -                                               |    | 152,009,386                            |     | -                                           | 158,352,358                                    |
| 9000    | Other Uses of Funds                         | <br>18,214,647                       | <br>1,700,000                                |      |                                                 |    | -                                      |     |                                             | <br>19,914,647                                 |
|         | Total Expenditures                          | \$<br>399.034.918                    | \$<br>45.829.532                             | \$   | 100.342.925                                     | \$ | 152.009.386                            | \$  | 2.998.018                                   | \$<br>700.214.779                              |