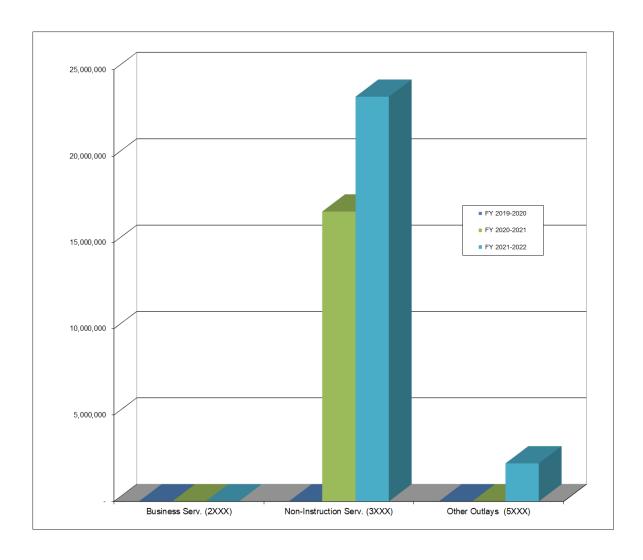

TION & STAFF DE | 42,620                                 | -                                      | -                                                      |
| 3190      | OTHER CHILD NUTR PROGRAMS OPS  | -                                      | -                                      | -                                                      |
| 5XXX      | OTHER OUTLAYS                  |                                        |                                        | 2,200,000                                              |
| TOTAL CHI | LD NUTRITION                   | \$ 25,829,855                          | \$ 16,799,206                          | \$ 25,631,446                                          |

#### 2021-2022 Child Nutrition Fund Expenditures Three-Year Comparison By Function



|              | Business Serv.<br>(2XXX) | Non-Instruction<br>Serv. (3XXX) | Other Outlays<br>(5XXX) |
|--------------|--------------------------|---------------------------------|-------------------------|
| FY 2019-2020 | -                        | -                               | -                       |
| FY 2020-2021 | -                        | 16,782,765                      | -                       |
| FY 2021-2022 | -                        | 23,431,446                      | 2,200,000               |

#### Independent School District Number One Tulsa Public Schools April Amended 2021-2022 Revenue Summary

| Capital Improvement Funds (30's) |                                           |    | Actual<br>Revenue<br>7 2019-2020 | Actual<br>Revenue<br>FY 2020-2021 |            | A