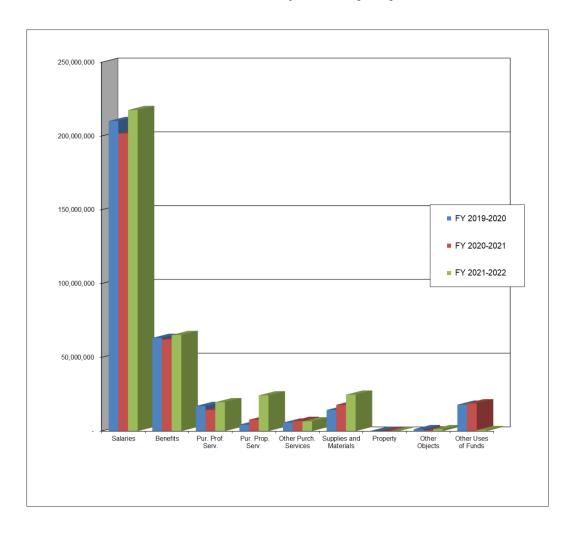

#### Preliminary 2021-2022 Expenditure Summary

|         |                                             |                                      | G                                            | OVER | NMENTAL FUNDS                                   | s  |                                        |     |                                             |                                                |
|---------|---------------------------------------------|--------------------------------------|----------------------------------------------|------|-------------------------------------------------|----|----------------------------------------|-----|---------------------------------------------|------------------------------------------------|
| Major O | CAS Object                                  | ieneral Fund<br>(11)<br>FY 2021-2022 | Special<br>Revenue<br>(21-22)<br>Y 2021-2022 |      | Capital<br>nprovements<br>(30's)<br>Y 2021-2022 | F  | Debt<br>Service<br>(41)<br>Y 2021-2022 | Cor | Worker's<br>npensation<br>(83)<br>2021-2022 | Total<br>Appropriated<br>Funds<br>FY 2021-2022 |
| 1000    | Salaries                                    | \$<br>233,476,462                    | \$<br>17,820,737                             | \$   | -                                               | \$ | -                                      | \$  | -                                           | \$<br>251,297,199                              |
| 2000    | Benefits                                    | 65,109,397                           | 5,733,619                                    |      | -                                               |    | -                                      |     | 2,498,018                                   | 73,341,034                                     |
| 3000    | Purchased Professional & Technical Services | 24,628,194                           | 508,152                                      |      | 4,606,598                                       |    | -                                      |     | 340,000                                     | 30,082,944                                     |
| 4000    | Purchased Property Services                 | 25,337,234                           | 3,811,273                                    |      | 61,004,569                                      |    | -                                      |     | -                                           | 90,153,076                                     |
| 5000    | Other Purchased Services                    | 7,146,851                            | 11,455,335                                   |      | 4,177,948                                       |    | -                                      |     | 160,000                                     | 22,940,134                                     |
| 6000    | Supplies and Materials                      | 22,393,454                           | 1,050,600                                    |      | 26,630,394                                      |    | -                                      |     | -                                           | 50,074,448                                     |
| 7000    | Property                                    | 37,208                               | 98,315                                       |      | 3,923,416                                       |    | -                                      |     | -                                           | 4,058,939                                      |
| 8000    | Other Objects                               | 2,691,471                            | 3,651,501                                    |      | -                                               |    | 152,009,386                            |     | -                                           | 158,352,358                                    |
| 9000    | Other Uses of Funds                         | <br>18,214,647                       | <br>1,700,000                                |      |                                                 |    | -                                      |     |                                             | <br>19,914,647                                 |
|         | Total Expenditures                          | \$<br>399.034.918                    | \$<br>45.829.532                             | \$   | 100.342.925                                     | \$ | 152.009.386                            | \$  | 2.998.018                                   | \$<br>700.214.779                              |