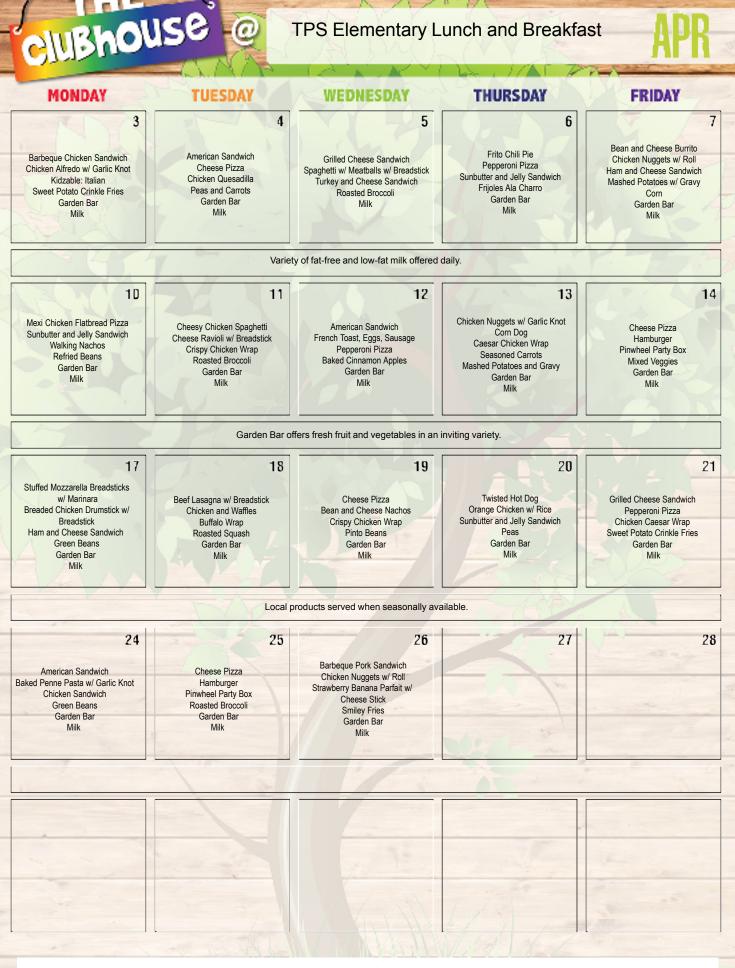

# **TPS Elementary Lunch and Breakfast**

-@

This institution is an equal popprunity provider.

### www.liftoffsplayground.com

| BREAKFAST MENU                                                     |                                                          |                                                         |                                                                                           |                                                                  |
|--------------------------------------------------------------------|----------------------------------------------------------|---------------------------------------------------------|-------------------------------------------------------------------------------------------|------------------------------------------------------------------|
| MONDAY                                                             | TUESDAY                                                  | WEDNESDAY                                               | THURSDAY                                                                                  | FRIDAY                                                           |
| Sausage Pancake<br>Bites<br>Applesauce<br>Milk and Juice           | Assorted Cereals<br>w/ Toast<br>Orange<br>Milk and Juice | Sausage Breakfast<br>Pizza<br>Banana<br>Milk and Juice  | English Muffin w/ Ham<br>Craisins<br>Milk and Juice                                       | Blueberry or Cinnamon<br>Mini Waffles<br>Apple<br>Milk and Juice |
| Cinnamon Toast<br>Breakfast Bar<br>Applesauce<br>Milk and Juice    | Cinnamon Roll<br>Orange<br>Milk and Juice                | Assorted Cereal<br>w/ Toast<br>Banana<br>Milk and Juice | Oatmeal Chocolate<br>Chip<br>Or Cinnamon Breakfast<br>Round<br>Craisins<br>Milk and Juice | Cinnamon or Maple<br>Mini Waffles<br>Apple<br>Milk and Juice     |
| Blueberry or Maple<br>Mini Waffles<br>Applesauce<br>Milk and Juice | Assorted Cereal<br>w/ Toast<br>Orange<br>Milk and Juice  | Sausage Breakfast<br>Pizza<br>Banana<br>Milk and Juice  | English Muffin w/ Ham<br>Craisins<br>Milk and Juice                                       | Assorted Cereal w/<br>Toast<br>Apple<br>Milk and Juice           |
| Cinnamon Toast<br>Breakfast Bar<br>Applesauce<br>Milk and Juice    | Cinnamon Roll<br>Orange<br>Milk and Juice                | Assorted Cereal<br>w/ Toast<br>Banana<br>Milk and Juice |                                                                                           |                                                                  |
|                                                                    |                                                          |                                                         |                                                                                           |                                                                  |